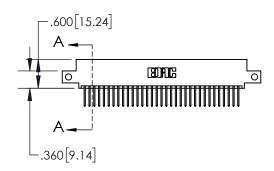

| 845/895 SERIES HIGH TEMP CARD EDGE CONNECTOR |
|----------------------------------------------|
| PART NUMBER: 845-066-523-512                 |

|                | DRAWN: R.STA.MONICA | DATE:MAY.16/2017 |       |  |
|----------------|---------------------|------------------|-------|--|
|                | CHECKED:            | DATE:            |       |  |
| S<br>ID<br>IED | SCALE: 1:2          | SHEET 1          | OF 2  |  |
|                | DRAWING NUMBER      |                  | ISSUE |  |
|                | 845-ENG-MASTER      |                  | 1     |  |

## 845/895 SERIES HIGH TEMP CARD EDGE CONNECTOR CONTACT CODE 555,556,558,559,560 DIMENSIONS

YOUR CONNECTION TO QUALITY & SERVICE

|   | ACAD REFERENCE NO   | . 845-ENG-MASTER |
|---|---------------------|------------------|
|   | DRAWN: R.STA.MONICA | DATE:MAY.16/2017 |
|   | CHECKED:            | DATE:            |
|   | SCALE: 1:1          | SHEET 2 OF 2     |
| D | DRAWING NUMBER      | ISSUE            |