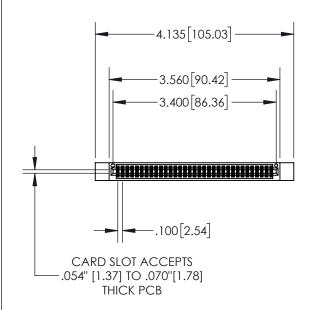

1

|             | .330[8.38]<br>CARD SLOT           |  |  |  |
|-------------|-----------------------------------|--|--|--|
| -           | .370[9.40]                        |  |  |  |
|             | SECTION A-A                       |  |  |  |
| .150 [3.81] | .160[4.06]<br>POINT OF<br>CONTACT |  |  |  |
| -           | .200[5.08]                        |  |  |  |