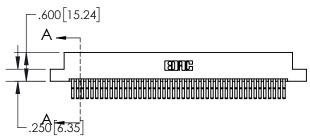

## **Contact Dimensions:**

560-Extender Board Bend (Code 523 Contacts) See Sheet 2 for Contact Code 555, 556, 558, 559, 560 Dimensions

- 845/895 SERIES HIGH TEMP CARD EDGE CONNECTOR PART NUMBER: 845-090-560-204

## 845/895 SERIES HIGH TEMP CARD EDGE CONNECTOR CONTACT CODE 555,556,558,559,560 DIMENSIONS

YOUR CONNECTION TO QUALITY & SERVICE

|   | ACAD REFERENCE NO. 845-ENG-MASTER |                          |  |  |  |
|---|-----------------------------------|--------------------------|--|--|--|
|   | DRAWN: R.STA.MONICA               | DATE: <b>MAY.16/2017</b> |  |  |  |
|   | CHECKED:                          | DATE:                    |  |  |  |
|   | SCALE: 1:1                        | SHEET 2 OF 2             |  |  |  |
| D | DRAWING NUMBER                    | ISSUE                    |  |  |  |