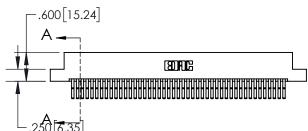

## 845/895 SERIES HIGH TEMP CARD EDGE CONNECTOR CONTACT CODE 555,556,558,559,560 DIMENSIONS

YOUR CONNECTION TO QUALITY & SERVICE

|   | ACAD REFERENCE NO. 845-ENG-MASTER |                          |  |  |  |
|---|-----------------------------------|--------------------------|--|--|--|
|   | DRAWN: R.STA.MONICA               | DATE: <b>MAY.16/2017</b> |  |  |  |
|   | CHECKED:                          | DATE:                    |  |  |  |
|   | SCALE: 1:1                        | SHEET 2 OF 2             |  |  |  |
| D | DRAWING NUMBER                    | ISSUE                    |  |  |  |