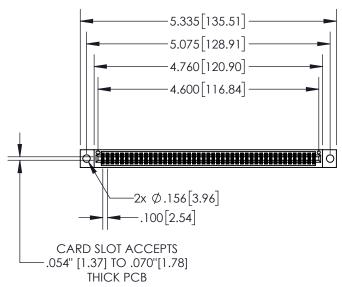

-.200 [5.08]

.330[8.38] **CARD SLOT** 

.370 [9.40]

**SECTION A-A** 

.160 4.06 POINT OF **CONTACT**  1

845-ENG-MASTER 1

| 5.335[135.51]<br>                                     |  |
|-------------------------------------------------------|--|
| 2x Ø.156[3.96]<br>                                    |  |
| CARD SLOT ACCEPTS054" [1.37] TO .070"[1.78] THICK PCB |  |