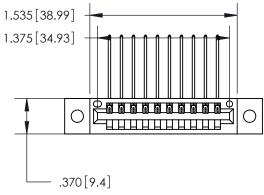

846/896 SERIES HIGH TEMP CARD EDGE CONNECTOR PART NUMBER: 846-010-559-602

YOUR CONNECTION TO QUALITY & SERVICE

**EDAC INC** TORONTO, ONTARIO CANADA

THESE DRAWINGS AND SPECIFICATIONS ARE THE PROPERTY OF EDAC INC.,AND SHALL NOT BE REPRODUCED, OR COPIED OR USED AS THE BASIS FOR THE MANUFACTURE OR SALE OF APPARATUS WITHOUT WRITTEN PERMISSION.

<u>Contact Dimensions:</u>
559-90 Degree Bend (Code 541 Contacts)
See Sheet 2 for Contact Code 555, 556, 558, 559, 560 Dimensions

THIS IS A C.A.D. GENERATED DRAWING DO NOT MAKE MANUAL REVISIONS TO MASTER.

ISSUE NUMBER

ORIGINAL

1

INSULATOR MATERIAL: THERMOPLASTIC POLYESTER, UL 94V-0 CONTACT MATERIAL; COPPER, NICKEL, TIN ALLOY CA-725 CONTACT PLATING: GOLD ON THE MATING AREA, TIN-LEAD

ON THE CONTACT TAILS, NICKEL UNDERPLATE