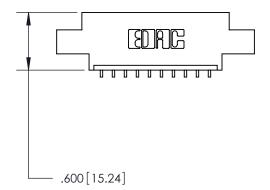

846/896 SERIES HIGH TEMP CARD EDGE CONNECTOR PART NUMBER: 846-010-559-602

YOUR CONNECTION TO QUALITY & SERVICE

**EDAC INC** TORONTO, ONTARIO CANADA

THESE DRAWINGS AND SPECIFICATIONS ARE THE PROPERTY OF EDAC INC.,AND SHALL NOT BE REPRODUCED, OR COPIED OR USED AS THE BASIS FOR THE MANUFACTURE OR SALE OF APPARATUS WITHOUT WRITTEN PERMISSION.

<u>Contact Dimensions:</u>
559-90 Degree Bend (Code 541 Contacts)
See Sheet 2 for Contact Code 555, 556, 558, 559, 560 Dimensions

THIS IS A C.A.D. GENERATED DRAWING DO NOT MAKE MANUAL REVISIONS TO MASTER.

ISSUE NUMBER

ORIGINAL

1

INSULATOR MATERIAL: THERMOPLASTIC POLYESTER, UL 94V-0 CONTACT MATERIAL; COPPER, NICKEL, TIN ALLOY CA-725 CONTACT PLATING: GOLD ON THE MATING AREA, TIN-LEAD

ON THE CONTACT TAILS, NICKEL UNDERPLATE