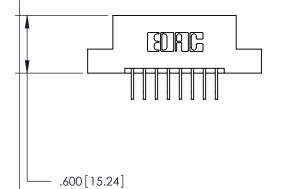

Card Slot Accepts .054 [1.37] to .070 [1.78] Thick P.C. Board .330 [8.38] Card Slot .160 [4.07] Point of Contact —

846/896 SERIES HIGH TEMP CARD EDGE CONNECTOR PART NUMBER: 846-016-558-204

YOUR CONNECTION TO QUALITY & SERVICE