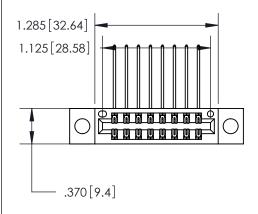

Card Slot Accepts .054 [1.37] to .070 [1.78] Thick P.C. Board .330 [8.38] Card Slot .160 [4.07] Point of Contact —

846/896 SERIES HIGH TEMP CARD EDGE CONNECTOR PART NUMBER: 846-016-558-204

YOUR CONNECTION TO QUALITY & SERVICE