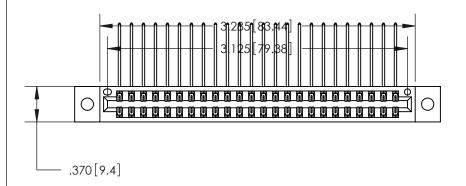

<u>Contact Dimensions:</u>
558-90 Degree Bend (Code 541 Contacts)
See Sheet 2 for Contact Code 555, 556, 558, 559, 560 Dimensions

THIS IS A C.A.D. GENERATED DRAWING DO NOT MAKE MANUAL REVISIONS TO MASTER.

INSULATOR MATERIAL: THERMOPLASTIC POLYESTER, UL 94V-0 CONTACT MATERIAL; COPPER, NICKEL, TIN ALLOY CA-725

846/896 SERIES HIGH TEMP CARD EDGE CONNECTOR PART NUMBER: 846-048-558-202

ACAD REFERENCE NO. 846-ENG-MASTER DRAWN: J.LEE DATE: APR. 22/09 CHECKED: DATE:

Card Slot Accepts .054 [1.37] to .070 [1.78] Thick P.C. Board

.330 [8.38] Card Slot .160 [4.07] Point of Contact —

YOUR CONNECTION TO QUALITY & SERVICE

**EDAC INC** TORONTO, ONTARIO CANADA

THESE DRAWINGS AND SPECIFICATIONS ARE THE PROPERTY OF EDAC INC.,AND SHALL NOT BE REPRODUCED, OR COPIED OR USED AS THE BASIS FOR THE MANUFACTURE OR SALE OF APPARATUS WITHOUT WRITTEN PERMISSION.

| SCALE:         | 1:1 | SHEET 1 | OF 2  |
|----------------|-----|---------|-------|
| DRAWING NUMBER |     |         | ISSUE |
| 846-ENG-MASTER |     |         | 1     |

CONTACT PLATING: GOLD ON THE MATING AREA, TIN-LEAD ON THE CONTACT TAILS, NICKEL UNDERPLATE