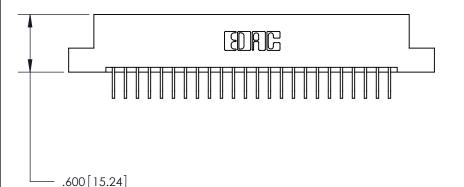

<u>Contact Dimensions:</u>
558-90 Degree Bend (Code 541 Contacts)
See Sheet 2 for Contact Code 555, 556, 558, 559, 560 Dimensions

THIS IS A C.A.D. GENERATED DRAWING DO NOT MAKE MANUAL REVISIONS TO MASTER.

INSULATOR MATERIAL: THERMOPLASTIC POLYESTER, UL 94V-0 CONTACT MATERIAL; COPPER, NICKEL, TIN ALLOY CA-725

846/896 SERIES HIGH TEMP CARD EDGE CONNECTOR PART NUMBER: 846-048-558-202

ACAD REFERENCE NO. 846-ENG-MASTER DRAWN: J.LEE DATE: APR. 22/09 CHECKED: DATE:

Card Slot Accepts .054 [1.37] to .070 [1.78] Thick P.C. Board

.330 [8.38] Card Slot .160 [4.07] Point of Contact —

YOUR CONNECTION TO QUALITY & SERVICE

**EDAC INC** TORONTO, ONTARIO CANADA

THESE DRAWINGS AND SPECIFICATIONS ARE THE PROPERTY OF EDAC INC.,AND SHALL NOT BE REPRODUCED, OR COPIED OR USED AS THE BASIS FOR THE MANUFACTURE OR SALE OF APPARATUS WITHOUT WRITTEN PERMISSION.

| SCALE:         | 1:1 | SHEET 1 | OF 2  |
|----------------|-----|---------|-------|
| DRAWING NUMBER |     |         | ISSUE |
| 846-ENG-MASTER |     |         | 1     |

CONTACT PLATING: GOLD ON THE MATING AREA, TIN-LEAD ON THE CONTACT TAILS, NICKEL UNDERPLATE