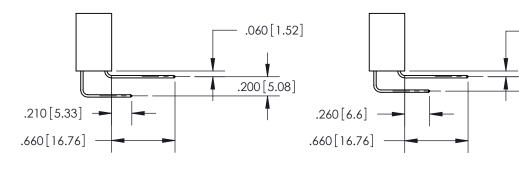

<u>Contact Dimensions:</u> 560-Extender Board Bend (Code 523 Contacts) See Sheet 2 for Contact Code 555, 556, 558, 559, 560 Dimensions

THIS IS A C.A.D. GENERATED DRAWING DO NOT MAKE MANUAL REVISIONS TO MASTER.

## 846/896 SERIES HIGH TEMP CARD EDGE CONNECTOR CONTACT CODE 555,556,558,559,560 DIMENSIONS

YOUR CONNECTION TO QUALITY & SERVICE

**EDAC INC** TORONTO, ONTARIO CANADA

THESE DRAWINGS AND SPECIFICATIONS ARE THE PROPERTY OF EDAC INC.,AND SHALL NOT BE REPRODUCED, OR COPIED OR USED AS THE BASIS FOR THE MANUFACTURE OR SALE OF APPARATUS WITHOUT WRITTEN PERMISSION.