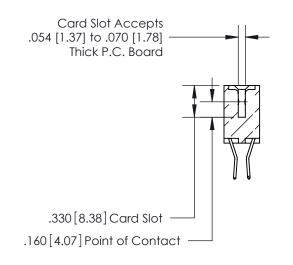

THIS IS A C.A.D. GENERATED DRAWING DO NOT MAKE MANUAL REVISIONS TO MASTER.

ISSUE NUMBER

.165[4.19]

ORIGINAL

1

.060 [1.52] .150 [3.81] .125(3.18) to .210(5.33)

.375 [9.54] .125(3.18) to .210(5.33)

**Contact Code 558** 