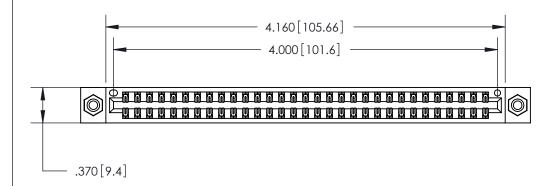

846/896 SERIES HIGH TEMP CARD EDGE CONNECTOR PART NUMBER: 846-062-560-808

YOUR CONNECTION TO QUALITY & SERVICE

**EDAC INC** TORONTO, ONTARIO CANADA

THESE DRAWINGS AND SPECIFICATIONS ARE THE PROPERTY OF EDAC INC., AND SHALL NOT BE REPRODUCED, OR COPIED OR USED AS THE BASIS FOR THE MANUFACTURE OR SALE OF APPARATUS WITHOUT WRITTEN PERMISSION.