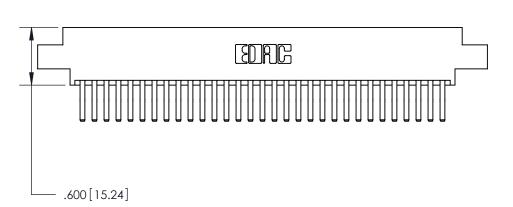

<u>Contact Dimensions:</u> 560-Extender Board Bend (Code 523 Contacts) See Sheet 2 for Contact Code 555, 556, 558, 559, 560 Dimensions

THIS IS A C.A.D. GENERATED DRAWING DO NOT MAKE MANUAL REVISIONS TO MASTER.