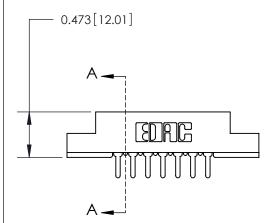

## **Contact Detail**

PC Tail .046x.013(1.17x0.33) - Tail LG=.213(5.41)

.156 [3.96] Contact Spacing x .200 [5.08] Row Spacing

**See Accompanying Page for:** 

**Contact Bend Details** 

**SECTION A-A** 

.175 [4.45] Point of Contact (Measured from bottom of Card Slot) Card Slot Accepts .054 [1.37]

to .070 [1.78] Thick P.C. Board

| 807/857 Series High Temp Card Edge Connector |
|----------------------------------------------|
| Part Number: 857-007-525-102                 |

| DRAWN: J.LEE   | DATE: AUG. 11/09 |
|----------------|------------------|
| CHECKED:       | DATE:            |
| SCALE: NTS     | SHEET 1 OF 2     |
| DRAWING NUMBER | ISSUE            |