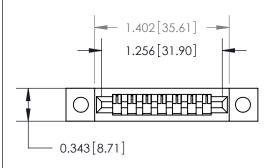

## **Mounting Option**

.128 (3.25) Dia. Mounting Holes

## **Contact Detail**

PC Tail .046x.013(1.17x0.33) - Tail LG=.213(5.41)

.156 [3.96] Contact Spacing x .200 [5.08] Row Spacing

**See Accompanying Page for:** 

**Contact Bend Details** 

**SECTION A-A** 

.175 [4.45] Point of Contact (Measured from bottom of Card Slot) Card Slot Accepts .054 [1.37]

to .070 [1.78] Thick P.C. Board

| 807/857 Series High Temp Card Edge Connector |
|----------------------------------------------|
| Part Number: 857-007-525-102                 |

| DRAWN: J.LEE   | DATE: AUG. 11/09 |
|----------------|------------------|
| CHECKED:       | DATE:            |
| SCALE: NTS     | SHEET 1 OF 2     |
| DRAWING NUMBER | ISSUE            |