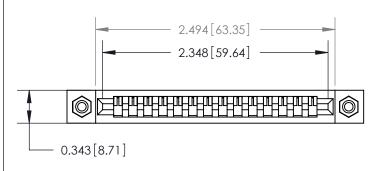

**Mounting Option** 

#4-40 Unified Threaded Inserts

**See Accompanying Page for:** 

**Contact Bend Details** 

807/857 Series High Temp Card Edge Connector Part Number: 857-014-525-108

YOUR CONNECTION TO QUALITY & SERVICE

| ACAD REFERENCE NO. 807 ENG MASTER |                  |
|-----------------------------------|------------------|
| DRAWN: J.LEE                      | DATE: AUG. 11/09 |
| CHECKED:                          | DATE:            |
| SCALE: NTS                        | SHEET 1 OF 2     |
| DRAWING NUMBER                    | ISSUE            |