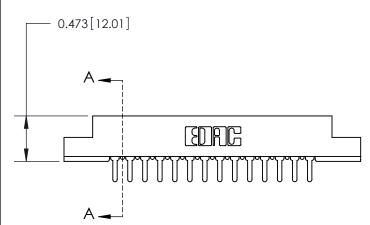

## **Contact Detail**

PC Tail .046x.013(1.17x0.33) - Tail LG=.213(5.41)

.156 [3.96] Contact Spacing x .200 [5.08] Row Spacing

**SECTION A-A** 

.175 [4.45] Point of Contact (Measured from bottom of Card Slot)