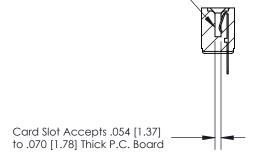

## **Contact Detail**

PC Tail .046x.013(1.17x0.33) - Tail LG=.213(5.41)

.156 [3.96] Contact Spacing x .200 [5.08] Row Spacing

**SECTION A-A** 

.175 [4.45] Point of Contact (Measured from bottom of Card Slot)