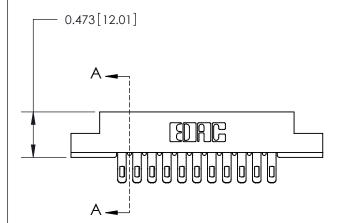

## **Contact Detail**

Extender Board Bend (Code 500 Contacts) .156 [3.96] Contact Spacing x .200 [5.08] Row Spacing

**See Accompanying Page for: Contact Bend Details** 

**SECTION A-A** 

.095 [2.41] Point of Contact (Measured from bottom of Card Slot) Card Slot Accepts .054 [1.37] to .070 [1.78] Thick P.C. Board