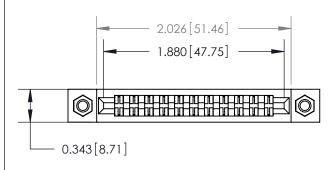

## **Contact Detail**

Extender Board Bend (Code 500 Contacts) .156 [3.96] Contact Spacing x .200 [5.08] Row Spacing

**See Accompanying Page for: Contact Bend Details** 

**SECTION A-A** 

.095 [2.41] Point of Contact (Measured from bottom of Card Slot) Card Slot Accepts .054 [1.37] to .070 [1.78] Thick P.C. Board