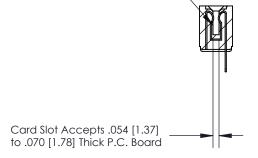

## **Contact Detail**

Wire Hole .089x.014(2.29x0.36) - Tail LG=.213(5.41) .156 [3.96] Contact Spacing x .200 [5.08] Row Spacing

— 3.898[99.01] — - 3.752[95.30] — 0.343[8.71]

**SECTION A-A** 

.175 [4.45] Point of Contact (Measured from bottom of Card Slot)