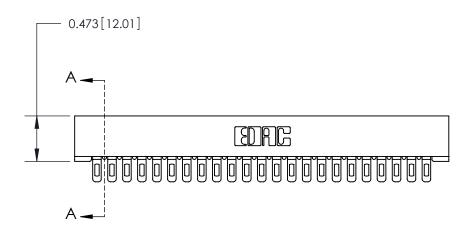

**Mounting Option** 

No Mounting Lugs

## **Contact Detail**

Wire Hole .089x.014(2.29x0.36) - Tail LG=.213(5.41) .156 [3.96] Contact Spacing x .200 [5.08] Row Spacing

— 3.898[99.01] — - 3.752[95.30] — 0.343[8.71]





**SECTION A-A** 

.175 [4.45] Point of Contact (Measured from bottom of Card Slot)



See Accompanying Page for:

**Contact Bend Details** 

807/857 Series High Temp Card Edge Connector Part Number: 857-023-401-101

YOUR CONNECTION TO QUALITY & SERVICE

| ACAD REFERENCE NO. 807 ENG MASTER |                  |
|-----------------------------------|------------------|
| DRAWN: J.LEE                      | DATE: AUG. 11/09 |
| CHECKED:                          | DATE:            |
| SCALE: NTS                        | SHEET 1 OF 2     |
| DRAWING NUMBER                    | ISSUE            |

807 Assembly