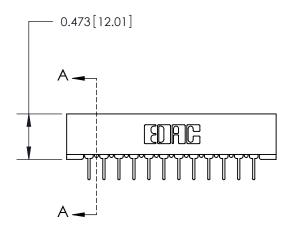

## **Contact Detail**

PC Tail .023x.013(0.58x0.33) - Tail LG=.213(5.41) .156 [3.96] Contact Spacing x .200 [5.08] Row Spacing

**See Accompanying Page for:** 

**Contact Bend Details** 

**SECTION A-A** 

.095 [2.41] Point of Contact (Measured from bottom of Card Slot) Card Slot Accepts .054 [1.37] to .070 [1.78] Thick P.C. Board