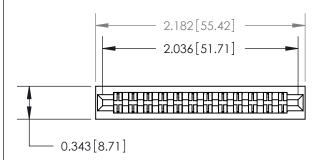

## **Contact Detail**

PC Tail .023x.013(0.58x0.33) - Tail LG=.213(5.41) .156 [3.96] Contact Spacing x .200 [5.08] Row Spacing

**See Accompanying Page for:** 

**Contact Bend Details** 

**SECTION A-A** 

.095 [2.41] Point of Contact (Measured from bottom of Card Slot) Card Slot Accepts .054 [1.37] to .070 [1.78] Thick P.C. Board