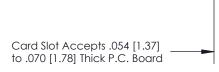

.095 [2.41] Point of Contact (Measured from bottom of Card Slot)

807/857 Series High Temp Card Edge Connector Part Number: 857-025-458-107

EDAC INC
TORONTO, ONTARIO
CANADA

YOUR CONNECTION TO QUALITY & SERVICE WITH