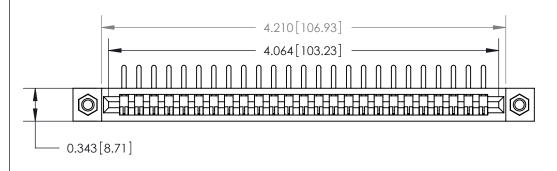

**Mounting Option** 

M3-0.5 Metric Threaded Inserts

## **Contact Detail**

90 Degree Bend (Code 545 Contacts)

.156 [3.96] Contact Spacing x .200 [5.08] Row Spacing

THIS IS A C.A.D. GENERATED DRAWING DO NOT MAKE MANUAL REVISIONS TO MASTER

ORIGINAL

**SECTION A-A** 

.095 [2.41] Point of Contact (Measured from bottom of Card Slot)

807/857 Series High Temp Card Edge Connector Part Number: 857-025-458-107

EDAC INC
TORONTO, ONTARIO
CANADA

YOUR CONNECTION TO QUALITY & SERVICE WITH