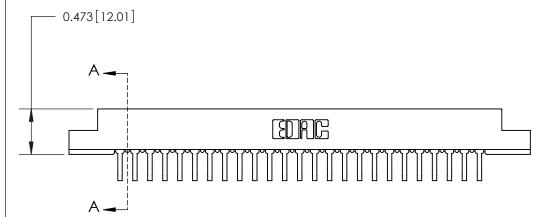

## **Contact Detail**

90 Degree Bend (Code 545 Contacts)

.156 [3.96] Contact Spacing x .200 [5.08] Row Spacing

THIS IS A C.A.D. GENERATED DRAWING DO NOT MAKE MANUAL REVISIONS TO MASTER

ORIGINAL

**SECTION A-A** 