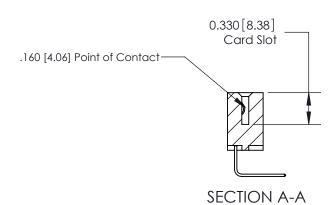

## **Contact Detail**

558-90 Degree Bend (Code 541 Contacts)

.156 [3.96] Contact Spacing x .200 [5.08] Row Spacing

**See Accompanying Pages for:** 

**Contact Bend Details** 

THIS IS A C.A.D. GENERATED DRAWING DO NOT MAKE MANUAL REVISIONS TO MASTER.

ISSUE NUMBER

ORIGINAL

837/887 Series High Temp Card Edge Connector Part Number: 887-010-558-101

**EDAC INC** TORONTO, ONTARIO CANADA

THESE DRAWINGS AND SPECIFICATIONS ARE THE PROPERTY OF EDAC INC.,AND SHALL NOT BE REPRODUCED, OR COPIED OR USED AS THE BASIS FOR THE MANUFACTURE OR SALE OF APPARATUS WITHOUT WRITTEN PERMISSION.