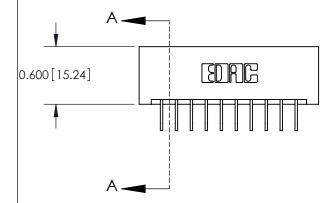

ISSUE NUMBER

ORIGINAL

837/887 Series High Temp Card Edge Connector Part Number: 887-010-558-101

**EDAC INC** TORONTO, ONTARIO CANADA

THESE DRAWINGS AND SPECIFICATIONS ARE THE PROPERTY OF EDAC INC.,AND SHALL NOT BE REPRODUCED, OR COPIED OR USED AS THE BASIS FOR THE MANUFACTURE OR SALE OF APPARATUS WITHOUT WRITTEN PERMISSION.