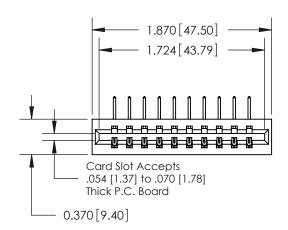

## **Contact Detail**

558-90 Degree Bend (Code 541 Contacts)

.156 [3.96] Contact Spacing x .200 [5.08] Row Spacing

**See Accompanying Pages for:** 

**Contact Bend Details** 

THIS IS A C.A.D. GENERATED DRAWING DO NOT MAKE MANUAL REVISIONS TO MASTER.

ISSUE NUMBER

ORIGINAL

837/887 Series High Temp Card Edge Connector Part Number: 887-010-558-101

**EDAC INC** TORONTO, ONTARIO CANADA

THESE DRAWINGS AND SPECIFICATIONS ARE THE PROPERTY OF EDAC INC.,AND SHALL NOT BE REPRODUCED, OR COPIED OR USED AS THE BASIS FOR THE MANUFACTURE OR SALE OF APPARATUS WITHOUT WRITTEN PERMISSION.