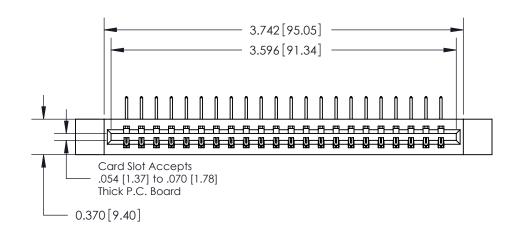

**See Accompanying Pages for:** 

**Contact Bend Details** 

837/887 Series High Temp Card Edge Connector Part Number: 887-022-558-112

|                    | EDAC INC            |
|--------------------|---------------------|
|                    | TORONTO, ONTARIO    |
|                    | CANADA              |
| YOUR CONNECTION TO | O QUALITY & SERVICE |