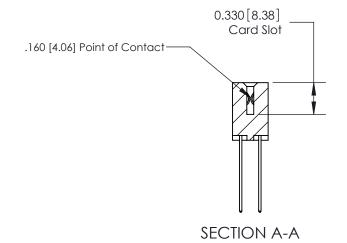

ISSUE NUMBER

ORIGINAL

1

| 837/887 Series High Temp Card Edge Connector<br>Contact Bend Detail |                                                                                                                                                                                                                                                                                             | ACAD REFERENCE                   | NO. 837 EN | 837 ENG MASTER   |   |
|---------------------------------------------------------------------|---------------------------------------------------------------------------------------------------------------------------------------------------------------------------------------------------------------------------------------------------------------------------------------------|----------------------------------|------------|------------------|---|
|                                                                     |                                                                                                                                                                                                                                                                                             | DRAWN: J.LEE                     | DATE: OC   | DATE: OCT. 06/09 |   |
|                                                                     |                                                                                                                                                                                                                                                                                             | CHECKED:                         | DATE:      | DATE:            |   |
| EDAC INC THESE DRAWINGS AND SPECIFIC                                | THESE DRAWINGS AND SPECIFICATIONS                                                                                                                                                                                                                                                           | SCALE: NTS                       | SHEET      | 2 <b>OF</b> 2    |   |
|                                                                     | TORONTO, ONTARIO CANADA YOUR CONNECTION TO QUALITY & SERVICE  TORONTO, ONTARIO CANADA YOUR CONNECTION TO QUALITY & SERVICE  ARE THE PROPERTY OF EDAC INC., AND SHALL NOT BE REPRODUCED, OR COPIED OR USED AS THE BASIS FOR THE MANUFACTURE OR SALE OF APPARATUS WITHOUT WRITTEN PERMISSION. | DRAWING NUMBER                   |            | ISSUE            |   |
|                                                                     |                                                                                                                                                                                                                                                                                             | MANUFACTURE OR SALE OF APPARATUS | 837 Asser  | nbly             | 1 |