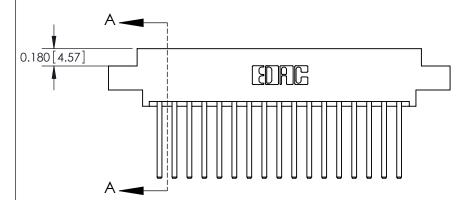

## **Contact Detail**

544-Wire Wrap .050x.025(1.27x0.64) - Tail LG=.750(19.05)

.156 [3.96] Contact Spacing x .200 [5.08] Row Spacing

THIS IS A C.A.D. GENERATED DRAWING DO NOT MAKE MANUAL REVISIONS TO MASTER.

ISSUE NUMBER

1

ORIGINAL

**See Accompanying Pages for:** 

**Contact Bend Details** 

| 837/887 Series High Temp Card Edge Connector |
|----------------------------------------------|
| Part Number: 887-034-544-808                 |