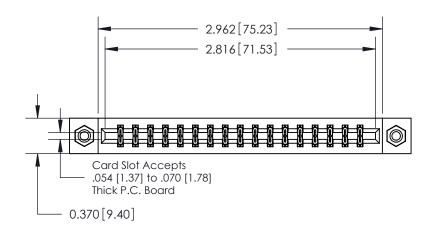

**Mounting Option** 

08-#4-40 Unified Threaded Inserts

## **Contact Detail**

544-Wire Wrap .050x.025(1.27x0.64) - Tail LG=.750(19.05)

.156 [3.96] Contact Spacing x .200 [5.08] Row Spacing

THIS IS A C.A.D. GENERATED DRAWING DO NOT MAKE MANUAL REVISIONS TO MASTER.

ISSUE NUMBER

1

ORIGINAL

**See Accompanying Pages for:** 

**Contact Bend Details** 

| 837/887 Series High Temp Card Edge Connector |
|----------------------------------------------|
| Part Number: 887-034-544-808                 |