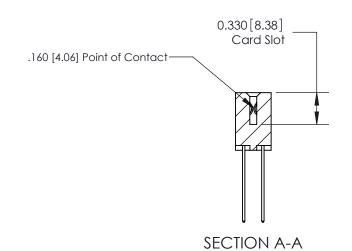

## **Contact Detail**

544-Wire Wrap .050x.025(1.27x0.64) - Tail LG=.750(19.05)

.156 [3.96] Contact Spacing x .200 [5.08] Row Spacing

THIS IS A C.A.D. GENERATED DRAWING DO NOT MAKE MANUAL REVISIONS TO MASTER.

ISSUE NUMBER

ORIGINAL

**See Accompanying Pages for:** 

**Contact Bend Details** 

837/887 Series High Temp Card Edge Connector Part Number: 887-040-544-803

YOUR CONNECTION TO QUALITY & SERVICE

**EDAC INC** TORONTO, ONTARIO CANADA