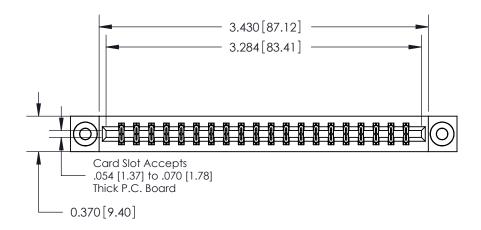

**Mounting Option** 

03-.116 (2.95) I.D. Floating Eyelets

ISSUE NUMBER

ORIGINAL

**See Accompanying Pages for:** 

**Contact Bend Details** 

837/887 Series High Temp Card Edge Connector Part Number: 887-040-544-803

YOUR CONNECTION TO QUALITY & SERVICE

**EDAC INC** TORONTO, ONTARIO CANADA