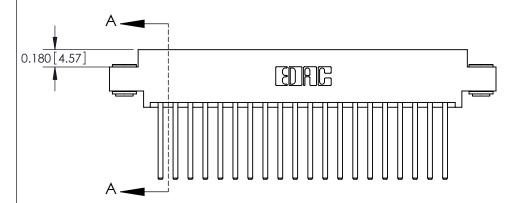

## **Contact Detail**

544-Wire Wrap .050x.025(1.27x0.64) - Tail LG=.750(19.05)

.156 [3.96] Contact Spacing x .200 [5.08] Row Spacing

THIS IS A C.A.D. GENERATED DRAWING DO NOT MAKE MANUAL REVISIONS TO MASTER.

ISSUE NUMBER

ORIGINAL

**See Accompanying Pages for:** 

**Contact Bend Details** 

837/887 Series High Temp Card Edge Connector Part Number: 887-040-544-803

YOUR CONNECTION TO QUALITY & SERVICE

**EDAC INC** TORONTO, ONTARIO CANADA