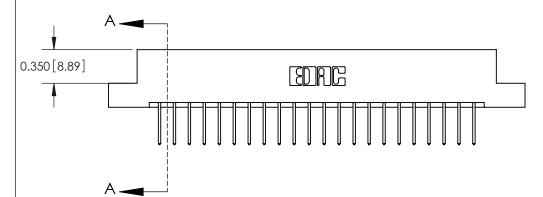

**Mounting Option** 

04-.156 (3.96) Dia. Mounting Holes

## **Contact Detail**

523-P.C. Tail .025 Sq.(0.64 Sq.) - Tail LG=.390(9.91) .156 [3.96] Contact Spacing x .200 [5.08] Row Spacing





THIS IS A C.A.D. GENERATED DRAWING DO NOT MAKE MANUAL REVISIONS TO MASTER.



ISSUE NUMBER

ORIGINAL



**See Accompanying Pages for:** 

**Contact Bend Details** 

837/887 Series High Temp Card Edge Connector Part Number: 887-044-523-204

YOUR CONNECTION TO QUALITY & SERVICE

**EDAC INC** TORONTO, ONTARIO CANADA

THESE DRAWINGS AND SPECIFICATIONS ARE THE PROPERTY OF EDAC INC.,AND SHALL NOT BE REPRODUCED, OR COPIED OR USED AS THE BASIS FOR THE MANUFACTURE OR SALE OF APPARATUS WITHOUT WRITTEN PERMISSION.

| ACAD REFERENCE NO. | 837 ENG MASTER   |  |  |
|--------------------|------------------|--|--|
| DRAWN: J.LEE       | DATE: OCT. 06/09 |  |  |
| CHECKED:           | DATE:            |  |  |
| SCALE: NTS         | SHEET 1 OF 2     |  |  |
| DRAWING NUMBER     | ISSUE            |  |  |