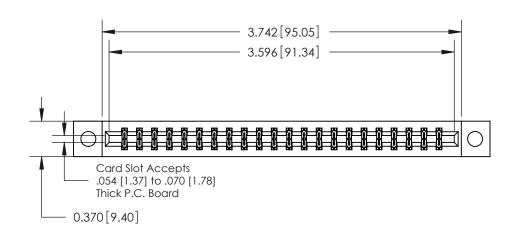

**Mounting Option** 

04-.156 (3.96) Dia. Mounting Holes

## **Contact Detail**

523-P.C. Tail .025 Sq.(0.64 Sq.) - Tail LG=.390(9.91) .156 [3.96] Contact Spacing x .200 [5.08] Row Spacing





THIS IS A C.A.D. GENERATED DRAWING DO NOT MAKE MANUAL REVISIONS TO MASTER.



ISSUE NUMBER

ORIGINAL



**See Accompanying Pages for:** 

**Contact Bend Details** 

837/887 Series High Temp Card Edge Connector Part Number: 887-044-523-204

YOUR CONNECTION TO QUALITY & SERVICE

**EDAC INC** TORONTO, ONTARIO CANADA

THESE DRAWINGS AND SPECIFICATIONS ARE THE PROPERTY OF EDAC INC.,AND SHALL NOT BE REPRODUCED, OR COPIED OR USED AS THE BASIS FOR THE MANUFACTURE OR SALE OF APPARATUS WITHOUT WRITTEN PERMISSION.

| ACAD REFERENCE NO. | 837 ENG MASTER   |  |  |
|--------------------|------------------|--|--|
| DRAWN: J.LEE       | DATE: OCT. 06/09 |  |  |
| CHECKED:           | DATE:            |  |  |
| SCALE: NTS         | SHEET 1 OF 2     |  |  |
| DRAWING NUMBER     | ISSUE            |  |