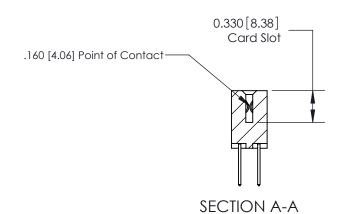

## **Contact Detail**

523-P.C. Tail .025 Sq.(0.64 Sq.) - Tail LG=.390(9.91) .156 [3.96] Contact Spacing x .200 [5.08] Row Spacing

THIS IS A C.A.D. GENERATED DRAWING DO NOT MAKE MANUAL REVISIONS TO MASTER.