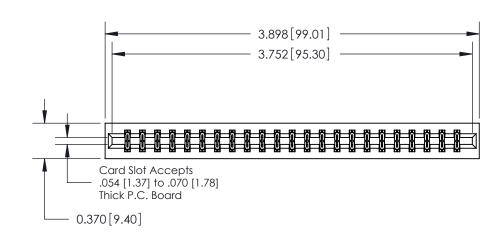

## **Contact Detail**

542-Wire Wrap .025 Sq.(0.64 Sq.) - Tail LG=.645(16.38)

.156 [3.96] Contact Spacing x .200 [5.08] Row Spacing

THIS IS A C.A.D. GENERATED DRAWING DO NOT MAKE MANUAL REVISIONS TO MASTER.