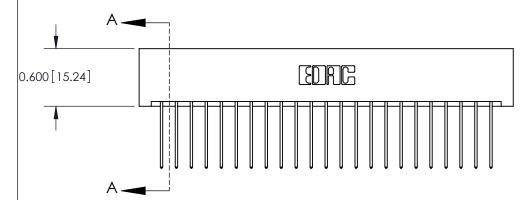

## **Contact Detail**

542-Wire Wrap .025 Sq.(0.64 Sq.) - Tail LG=.645(16.38)

.156 [3.96] Contact Spacing x .200 [5.08] Row Spacing

THIS IS A C.A.D. GENERATED DRAWING DO NOT MAKE MANUAL REVISIONS TO MASTER.