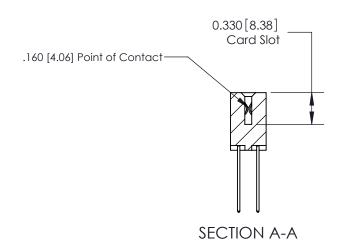

ISSUE NUMBER

ORIGINAL

1

|                     | 837/887 Series High Temp Card Edge Connector |                                                                                           | ACAD REFERENCE | NO. 837 EN       | 837 ENG MASTER |  |
|---------------------|----------------------------------------------|-------------------------------------------------------------------------------------------|----------------|------------------|----------------|--|
| Contact Bend Detail |                                              | DRAWN: J.LEE                                                                              | DATE: OC       | DATE: OCT. 06/09 |                |  |
|                     | Confact Bend Defail                          |                                                                                           | CHECKED:       | DATE:            |                |  |
|                     | EDAC INC THESE DRAW                          | THESE DRAWINGS AND SPECIFICATIONS                                                         | SCALE: NTS     | SHEET            | 2 <b>OF</b> 2  |  |
|                     | TORONTO, ONTARIO                             | ARE THE PROPERTY OF EDAC INC.,AND SHALL NOT BE REPRODUCED,OR COPIED                       | DRAWING NUMBER |                  | ISSUE          |  |
|                     | YOUR CONNECTION TO QUALITY & SERVICE         | OR USED AS THE BASIS FOR THE MANUFACTURE OR SALE OF APPARATUS WITHOUT WRITTEN PERMISSION. | 837 Assembly   |                  | 1              |  |