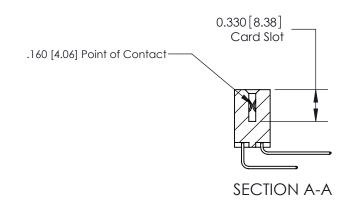

## **Contact Detail**

559-90 Degree Bend (Code 541 Contacts)

.156 [3.96] Contact Spacing x .200 [5.08] Row Spacing

THIS IS A C.A.D. GENERATED DRAWING DO NOT MAKE MANUAL REVISIONS TO MASTER.

ISSUE NUMBER

ORIGINAL

ISSUE NUMBER

ORIGINAL

1

|                     | 837/887 Series High Temp Card Edge Connector |                                                                                                                                                              | ACAD REFERENCE | NO. 837 EN       | 837 ENG MASTER |  |
|---------------------|----------------------------------------------|--------------------------------------------------------------------------------------------------------------------------------------------------------------|----------------|------------------|----------------|--|
| Contact Bend Detail |                                              | DRAWN: J.LEE                                                                                                                                                 | DATE: OC       | DATE: OCT. 06/09 |                |  |
|                     |                                              |                                                                                                                                                              | CHECKED:       | DATE:            | DATE:          |  |
|                     | EDAC INC                                     | TORONTO, ONTARIO CANADA  ARE THE PROPERTY OF EDAC INC., AND SHALL NOT BE REPRODUCED, OR COPIED OR USED AS THE BASIS FOR THE MANUFACTURE OR SALE OF APPARATUS | SCALE: NTS     | SHEET            | 2 <b>OF</b> 2  |  |
|                     | TORONTO, ONTARIO                             |                                                                                                                                                              | DRAWING NUMBER |                  | ISSUE          |  |
| ,                   | YOUR CONNECTION TO QUALITY & SERVICE         |                                                                                                                                                              | 837 Assembly   |                  | 1              |  |