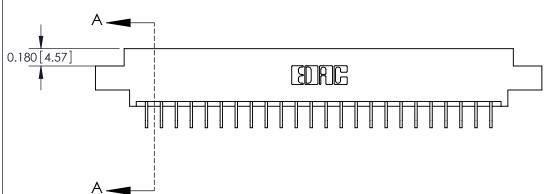

**See Accompanying Pages for:** 

**Contact Bend Details** 

837/887 Series High Temp Card Edge Connector Part Number: 887-048-559-802

**EDAC INC** TORONTO, ONTARIO CANADA

THESE DRAWINGS AND SPECIFICATIONS ARE THE PROPERTY OF EDAC INC.,AND SHALL NOT BE REPRODUCED, OR COPIED OR USED AS THE BASIS FOR THE MANUFACTURE OR SALE OF APPARATUS WITHOUT WRITTEN PERMISSION.

| ACAD REFERENCE NO. | 837 ENG MASTER   |  |  |
|--------------------|------------------|--|--|
| DRAWN: J.LEE       | DATE: OCT. 06/09 |  |  |
| CHECKED:           | DATE:            |  |  |
| SCALE: NTS         | SHEET 1 OF 2     |  |  |
| DRAWING NUMBER     | ISSUE            |  |  |
| 837 Assembly       | 1                |  |  |