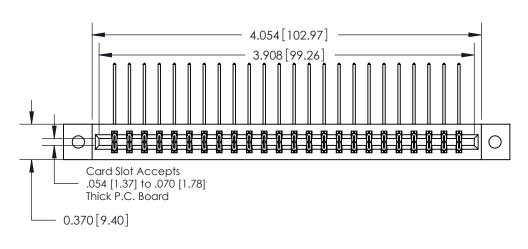

**Mounting Option** 

02-.128 (3.25) Dia. Mounting Holes

**See Accompanying Pages for:** 

**Contact Bend Details** 

837/887 Series High Temp Card Edge Connector Part Number: 887-048-559-802

**EDAC INC** TORONTO, ONTARIO CANADA

THESE DRAWINGS AND SPECIFICATIONS ARE THE PROPERTY OF EDAC INC.,AND SHALL NOT BE REPRODUCED, OR COPIED OR USED AS THE BASIS FOR THE MANUFACTURE OR SALE OF APPARATUS WITHOUT WRITTEN PERMISSION.

| ACAD REFERENCE NO. | 837 ENG MASTER   |  |  |
|--------------------|------------------|--|--|
| DRAWN: J.LEE       | DATE: OCT. 06/09 |  |  |
| CHECKED:           | DATE:            |  |  |
| SCALE: NTS         | SHEET 1 OF 2     |  |  |
| DRAWING NUMBER     | ISSUE            |  |  |
| 837 Assembly       | 1                |  |  |