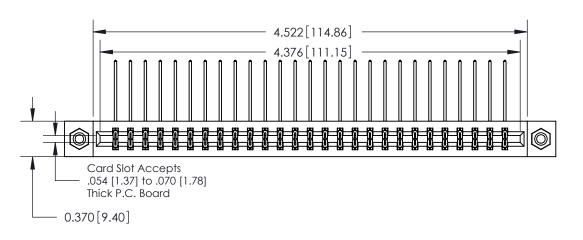

**Mounting Option** 

08-#4-40 Unified Threaded Inserts

## **Contact Detail**

559-90 Degree Bend (Code 541 Contacts)

.156 [3.96] Contact Spacing x .200 [5.08] Row Spacing

THIS IS A C.A.D. GENERATED DRAWING DO NOT MAKE MANUAL REVISIONS TO MASTER.

ISSUE NUMBER

ORIGINAL

**See Accompanying Pages for:** 

**Contact Bend Details** 

837/887 Series High Temp Card Edge Connector Part Number: 887-054-559-808

|                    | EDAC INC          |  |  |
|--------------------|-------------------|--|--|
|                    | TORONTO, ONTARIO  |  |  |
|                    | CANADA            |  |  |
| YOUR CONNECTION TO | QUALITY & SERVICE |  |  |