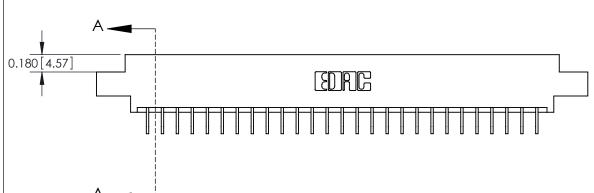

## **Contact Detail**

559-90 Degree Bend (Code 541 Contacts)

.156 [3.96] Contact Spacing x .200 [5.08] Row Spacing

THIS IS A C.A.D. GENERATED DRAWING DO NOT MAKE MANUAL REVISIONS TO MASTER.

ISSUE NUMBER

ORIGINAL

**See Accompanying Pages for:** 

**Contact Bend Details** 

837/887 Series High Temp Card Edge Connector Part Number: 887-054-559-808

|                    | EDAC INC          |  |  |
|--------------------|-------------------|--|--|
|                    | TORONTO, ONTARIO  |  |  |
|                    | CANADA            |  |  |
| YOUR CONNECTION TO | QUALITY & SERVICE |  |  |