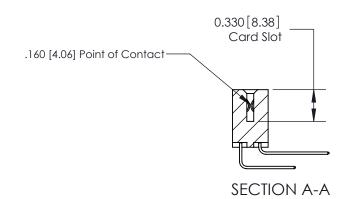

## **Contact Detail**

559-90 Degree Bend (Code 541 Contacts)

.156 [3.96] Contact Spacing x .200 [5.08] Row Spacing

THIS IS A C.A.D. GENERATED DRAWING DO NOT MAKE MANUAL REVISIONS TO MASTER.

ISSUE NUMBER

ORIGINAL

ISSUE NUMBER

ORIGINAL

1

|                     | 837/887 Series High Temp Card Edge Connector                                                                                                                                                                                                                             |                                  | ACAD REFERENCE | NO. 837 EN       | 837 ENG MASTER |  |
|---------------------|--------------------------------------------------------------------------------------------------------------------------------------------------------------------------------------------------------------------------------------------------------------------------|----------------------------------|----------------|------------------|----------------|--|
| Contact Bend Detail |                                                                                                                                                                                                                                                                          | DRAWN: J.LEE                     | DATE: OC       | DATE: OCT. 06/09 |                |  |
|                     | Confact Bend Defail                                                                                                                                                                                                                                                      |                                  | CHECKED:       | DATE:            | DATE:          |  |
|                     | EDAC INC TORONTO, ONTARIO CANADA YOUR CONNECTION TO QUALITY & SERVICE  THESE DRAWINGS AND SPECIFICATIONS ARE THE PROPERTY OF EDAC INC., AND SHALL NOT BE REPRODUCED, OR COPIED OR USED AS THE BASIS FOR THE MANUFACTURE OR SALE OF APPARATUS WITHOUT WRITTEN PERMISSION. |                                  | SCALE: NTS     | SHEET            | 2 <b>OF</b> 2  |  |
|                     |                                                                                                                                                                                                                                                                          | DRAWING NUMBER                   |                | ISSUE            |                |  |
|                     |                                                                                                                                                                                                                                                                          | MANUFACTURE OR SALE OF APPARATUS | 837 Assembly   |                  | 1              |  |