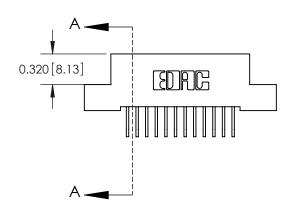

842/892 Series High Temp Card Edge Connector Part Number: 892-024-558-204

YOUR CONNECTION TO QUALITY & SERVICE

842 ENG MASTER J.LEE DATE: OCT. 06/09 SHEET 1 OF 3 NTS

842 Assembly

SECTION A-A

THIS IS A C.A.D. GENERATED DRAWING DO NOT MAKE MANUAL REVISIONS TO MASTER