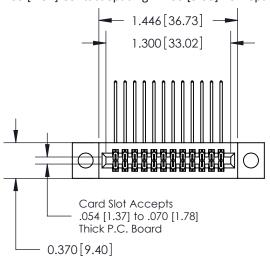

842/892 Series High Temp Card Edge Connector Part Number: 892-024-558-204

YOUR CONNECTION TO QUALITY & SERVICE

842 ENG MASTER J.LEE DATE: OCT. 06/09 SHEET 1 OF 3 NTS

842 Assembly

SECTION A-A

THIS IS A C.A.D. GENERATED DRAWING DO NOT MAKE MANUAL REVISIONS TO MASTER