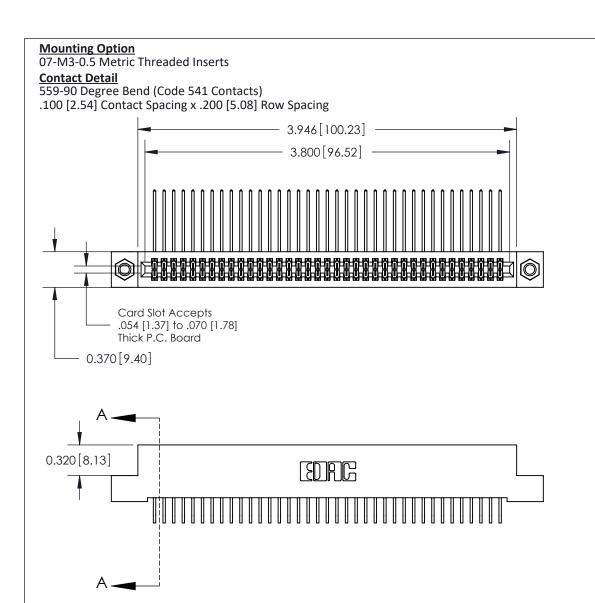

## **See Accompanying Pages for:**

- **Contact Bend Details**
- **Mounting Options**

842/892 Series High Temp Card Edge Connector Part Number: 892-074-559-207

CANADA

| ACAD REFERENCE NO. 842 ENG MASTER |                  |  |  |  |
|-----------------------------------|------------------|--|--|--|
| DRAWN: J.LEE                      | DATE: OCT. 06/09 |  |  |  |
| CHECKED:                          | DATE:            |  |  |  |
| SCALE: NTS                        | SHEET 1 OF 3     |  |  |  |
| DRAWING NUMBER                    | ISSUE            |  |  |  |