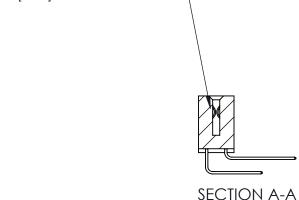

842 Assembly

THIS IS A C.A.D. GENERATED DRAWING DO NOT MAKE MANUAL REVISIONS TO MASTER

ORIGINAL (1)

| 842/892 Series High Temp Card Edge Connector<br>Contact Bend Detail           |                                                                 | ACAD REFERENCE NO. 842 ENG MASTER |             |          |          |
|-------------------------------------------------------------------------------|-----------------------------------------------------------------|-----------------------------------|-------------|----------|----------|
|                                                                               |                                                                 | DRAWN:                            | J.LEE       | DATE: OC | T. 06/09 |
|                                                                               |                                                                 | CHECKED:                          |             | DATE:    |          |
| EDAC INC THESE DRAWINGS AND SPECIFICATIONS ARE THE PROPERTY OF EDAC INC., AND | SCALE:                                                          | NTS                               | SHEET :     | 2 OF 3   |          |
| TORONTO, ONTARIO                                                              | SHALL NOT BE REPRODUCED, OR COPIED OR USED AS THE BASIS FOR THE | DRAWING                           | NUMBER      |          | ISSUE    |
| YOUR CONNECTION TO QUALITY & SERVICE                                          | MANUFACTURE OR SALE OF APPARATUS                                |                                   | 42 Assembly |          | 1        |