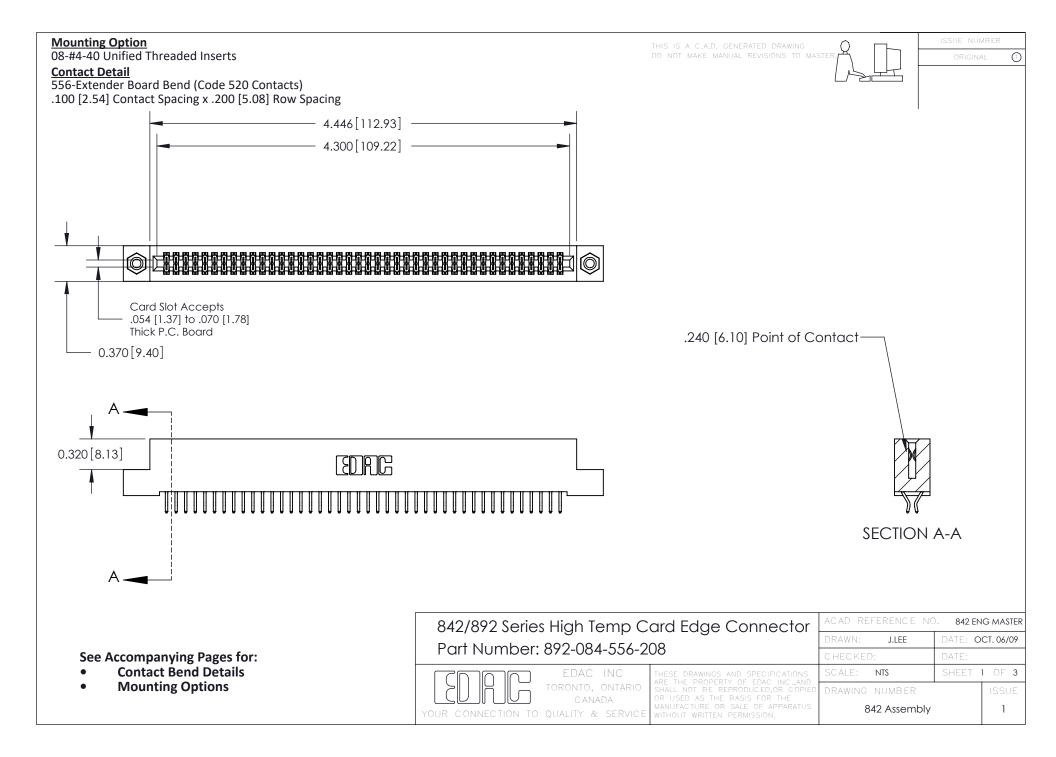

THIS IS A C.A.D. GENERATED DRAWING DO NOT MAKE MANUAL REVISIONS TO MASTER

ORIGINAL (1)



| 842/892 Series High Temp Card Edge Connector<br>Contact Bend Detail |                                                                                                  | ACAD REFERENCE NO. 842 ENG MASTER |             |                  |        |
|---------------------------------------------------------------------|--------------------------------------------------------------------------------------------------|-----------------------------------|-------------|------------------|--------|
|                                                                     |                                                                                                  | DRAWN:                            | J.