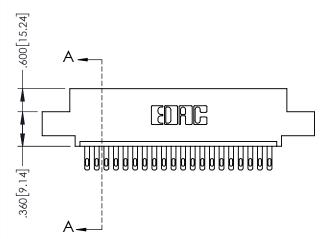

1

|             | .330[8.3<br>CARD SI | SECT | ION A-A                                                                                                                                                                                                                                                                                                                                                                                                                                                                                                                                                                                                                                                                                                                                                                                                                                                                                                                                                                                                                                                                                                                                                                                                                                                                                                                                                                                                                                                                                                                                                                                                                                                                                                                                                                                                                                                                                                                                                                                                                                                                                                                        |  |
|-------------|---------------------|------|--------------------------------------------------------------------------------------------------------------------------------------------------------------------------------------------------------------------------------------------------------------------------------------------------------------------------------------------------------------------------------------------------------------------------------------------------------------------------------------------------------------------------------------------------------------------------------------------------------------------------------------------------------------------------------------------------------------------------------------------------------------------------------------------------------------------------------------------------------------------------------------------------------------------------------------------------------------------------------------------------------------------------------------------------------------------------------------------------------------------------------------------------------------------------------------------------------------------------------------------------------------------------------------------------------------------------------------------------------------------------------------------------------------------------------------------------------------------------------------------------------------------------------------------------------------------------------------------------------------------------------------------------------------------------------------------------------------------------------------------------------------------------------------------------------------------------------------------------------------------------------------------------------------------------------------------------------------------------------------------------------------------------------------------------------------------------------------------------------------------------------|--|
|             | .33C                | -    | —.370[9.40]                                                                                                                                                                                                                                                                                                                                                                                                                                                                                                                                                                                                                                                                                                                                                                                                                                                                                                                                                                                                                                                                                                                                                                                                                                                                                                                                                                                                                                                                                                                                                                                                                                                                                                                                                                                                                                                                                                                                                                                                                                                                                                                    |  |
|             | 1                   |      | <u> </u>                                                                                                                                                                                                                                                                                                                                                                                                                                                                                                                                                                                                                                                                                                                                                                                                                                                                                                                                                                                                                                                                                                                                                                                                                                                                                                                                                                                                                                                                                                                                                                                                                                                                                                                                                                                                                                                                                                                                                                                                                                                                                                                       |  |
|             | <u> </u>            |      | .160[4.06]                                                                                                                                                                                                                                                                                                                                                                                                                                                                                                                                                                                                                                                                                                                                                                                                                                                                                                                                                                                                                                                                                                                                                                                                                                                                                                                                                                                                                                                                                                                                                                                                                                                                                                                                                                                                                                                                                                                                                                                                                                                                                                                     |  |
| .200[5.08]— |                     |      | POINT OF DOINT OF DOI |  |

845/895 SERIES HIGH TEMP CARD EDGE CONNECTOR PART NUMBER: 895-020-500-407

845-ENG-MASTER DRAWN: R.STA.MONICA DATE:MAY.16/2017 1:1 SHEET 1 OF 2

845-ENG-MASTER

**Contact Code 558** Contact Code 559 Contact Code 560

## 845/895 SERIES HIGH TEMP CARD EDGE CONNECTOR CONTACT CODE 555,556,558,559,560 DIMENSIONS

YOUR CONNECTION TO QUALITY & SERVICE

|   | ACAD REFERENCE NO   | . 845-ENG-MASTER |
|---|---------------------|------------------|
|   | DRAWN: R.STA.MONICA | DATE:MAY.16/2017 |
|   | CHECKED:            | DATE:            |
|   | SCALE: 1:1          | SHEET 2 OF 2     |
| D | DRAWING NUMBER      | ISSUE            |