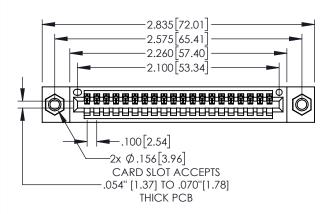

845/895 SERIES HIGH TEMP CARD EDGE CONNECTOR PART NUMBER: 895-020-500-407

845-ENG-MASTER DRAWN: R.STA.MONICA DATE:MAY.16/2017 1:1 SHEET 1 OF 2

845-ENG-MASTER

**Contact Code 558** Contact Code 559 Contact Code 560

## 845/895 SERIES HIGH TEMP CARD EDGE CONNECTOR CONTACT CODE 555,556,558,559,560 DIMENSIONS

YOUR CONNECTION TO QUALITY & SERVICE

|   | ACAD REFERENCE NO   | . 845-ENG-MASTER |
|---|---------------------|------------------|
|   | DRAWN: R.STA.MONICA | DATE:MAY.16/2017 |
|   | CHECKED:            | DATE:            |
|   | SCALE: 1:1          | SHEET 2 OF 2     |
| D | DRAWING NUMBER      | ISSUE            |