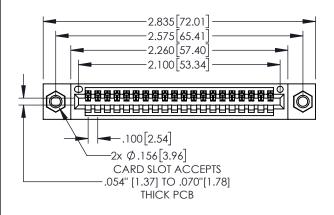

Contact Dimensions: 500-Wire Hole .050x.025(1.27x0.64) - Tail LG=.260(6.60) .100 (2.54) Contact Spacing x .200 (5.08) Row Spacing

INSULATOR MATERIAL: THERMOPLASTIC, UL 94V-0

CONTACT MATERIAL; COPPER TIN ALLOY
CONTACT PLATING: GOLD ON THE MATING AREA, TIN PLATING
ON THE CONTACT TAILS, NICKEL UNDERPLATE

1

.330[8.38] CARD SLOT

.200 5.08

SECTION A-A

—.370<sup>[9.40]</sup>

.160[4.06] POINT OF CONTACT

| 845/895 SERIES HIGH TEMP CARD EDGE CONNECTOR  |
|-----------------------------------------------|
| 643/673 SERIES HIGH TEMIL CARD EDGE CONNECTOR |
| PART NUMBER: 895-020-500-607                  |