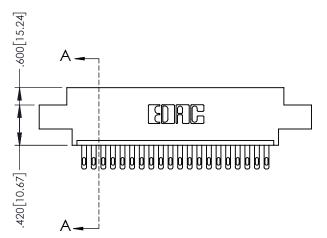

Contact Dimensions: 500-Wire Hole .050x.025(1.27x0.64) - Tail LG=.260(6.60) .100 (2.54) Contact Spacing x .200 (5.08) Row Spacing

INSULATOR MATERIAL: THERMOPLASTIC, UL 94V-0

CONTACT MATERIAL; COPPER TIN ALLOY
CONTACT PLATING: GOLD ON THE MATING AREA, TIN PLATING
ON THE CONTACT TAILS, NICKEL UNDERPLATE

1

.330[8.38] CARD SLOT

.200 5.08

SECTION A-A

—.370<sup>[9.40]</sup>

.160[4.06] POINT OF CONTACT

| 845/895 SERIES HIGH TEMP CARD EDGE CONNECTOR  |
|-----------------------------------------------|
| 643/673 SERIES HIGH TEMIL CARD EDGE CONNECTOR |
| PART NUMBER: 895-020-500-607                  |