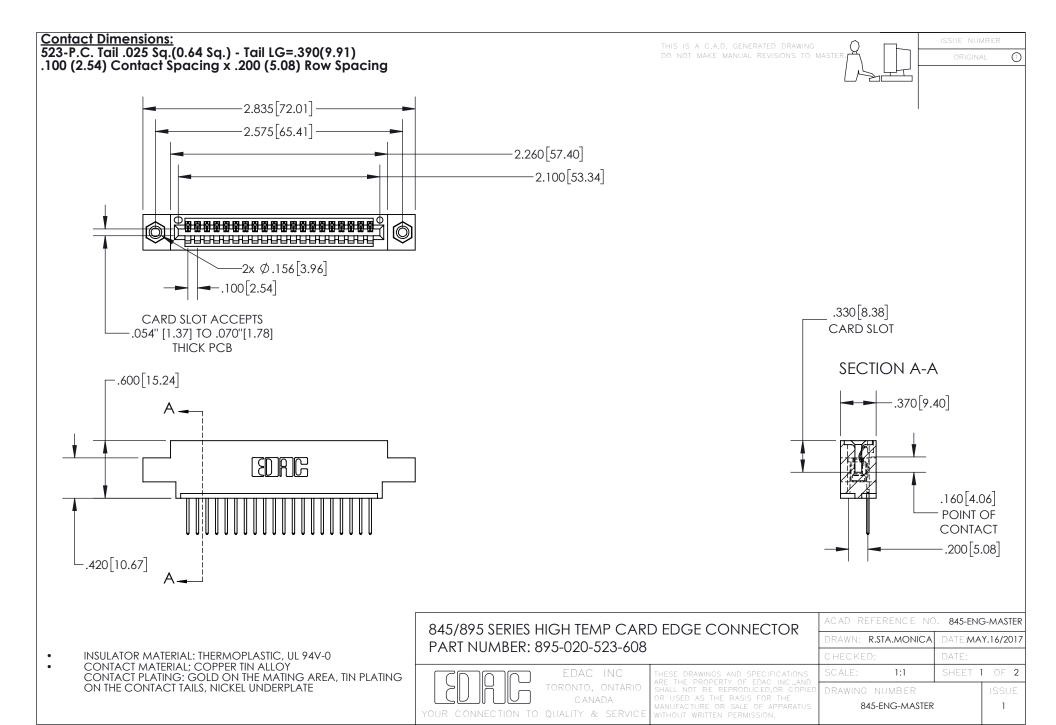

INSULATOR MATERIAL: THERMOPLASTIC POLYESTER, UL 94V-0 DAP MATERIAL AVAILABLE UPON REQUEST

**Contact Code 558** 

CONTACT MATERIAL; COPPER ALLOY CONTACT PLATING: GOLD ON THE MATING AREA, TIN PLATING ON THE CONTACT TAILS, NICKEL UNDERPLATE

## 845/895 SERIES HIGH TEMP CARD EDGE CONNECTOR CONTACT CODE 555,556,558,559,560 DIMENSIONS

YOUR CONNECTION TO QUALITY & SERVICE

Contact Code 559

|   | ACAD REFERENCE NO. 845-ENG-MASTER |                  |  |
|---|-----------------------------------|------------------|--|
|   | DRAWN: R.STA.MONICA               | DATE:MAY.16/2017 |  |
|   | CHECKED:                          | DATE:            |  |
|   | SCALE: 1:1                        | SHEET 2 OF 2     |  |
| D | DRAWING NUMBER                    | ISSUE            |  |

Contact Code 560

845-ENG-MASTER