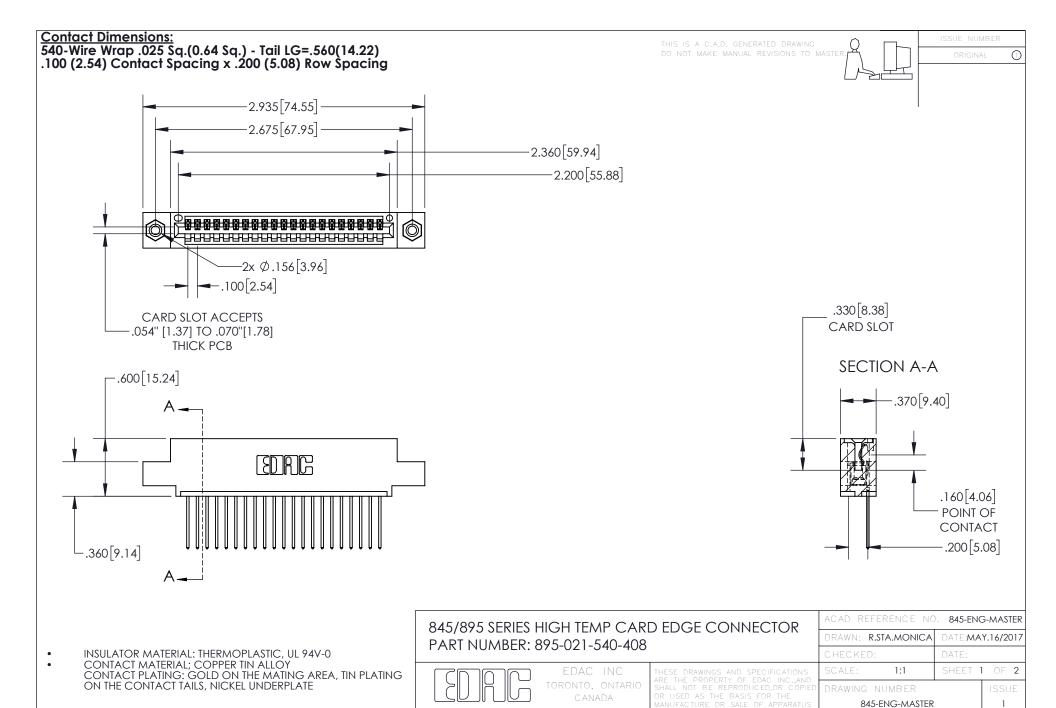

YOUR CONNECTION TO QUALITY & SERVICE

- INSULATOR MATERIAL: THERMOPLASTIC POLYESTER, UL 94V-0 DAP MATERIAL AVAILABLE UPON REQUEST
- CONTACT MATERIAL; COPPER ALLOY

CONTACT PLATING: GOLD ON THE MATING AREA, TIN PLATING ON THE CONTACT TAILS, NICKEL UNDERPLATE