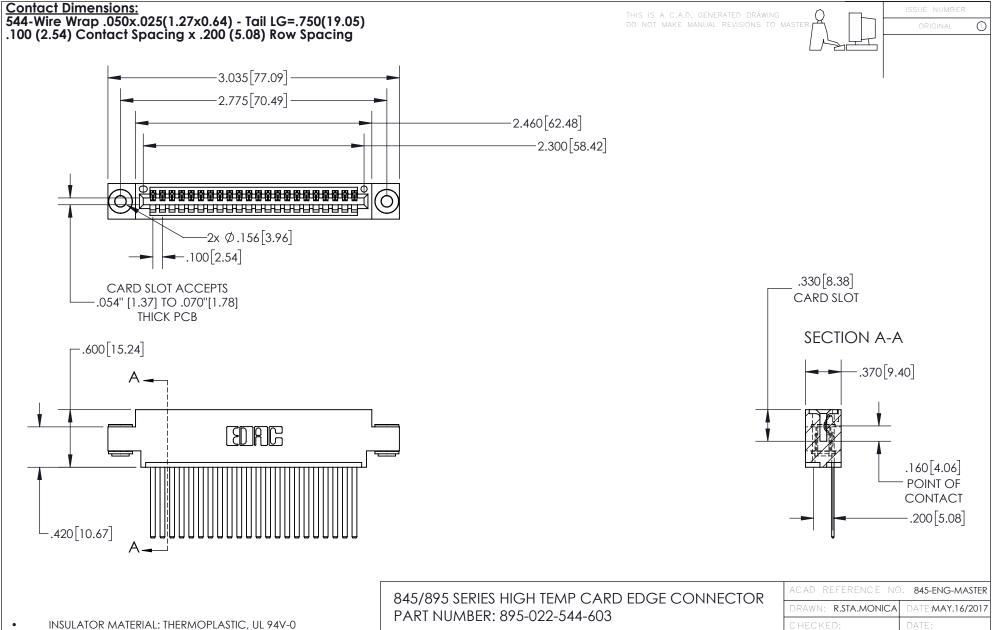

CONTACT MATERIAL; COPPER TIN ALLOY
CONTACT PLATING: GOLD ON THE MATING AREA, TIN PLATING
ON THE CONTACT TAILS, NICKEL UNDERPLATE

YOUR CONNECTION TO QUALITY & SERVICE

| ACAD REFERENCE NO. 845-ENG-MASTER |                  |
|-----------------------------------|------------------|
| DRAWN: R.STA.MONICA               | DATE:MAY.16/2017 |
| CHECKED:                          | DATE:            |
| SCALE: 1:1                        | SHEET 1 OF 2     |
| DRAWING NUMBER                    | ISSUE            |
| 845-ENG-MASTER                    | 2 1              |