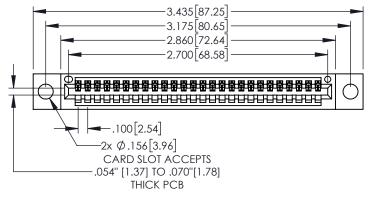

**Contact Code 558** Contact Code 559 **Contact Code 560** 

- INSULATOR MATERIAL: THERMOPLASTIC POLYESTER, UL 94V-0 DAP MATERIAL AVAILABLE UPON REQUEST
- CONTACT MATERIAL; COPPER ALLOY

CONTACT PLATING: GOLD ON THE MATING AREA, TIN PLATING ON THE CONTACT TAILS, NICKEL UNDERPLATE