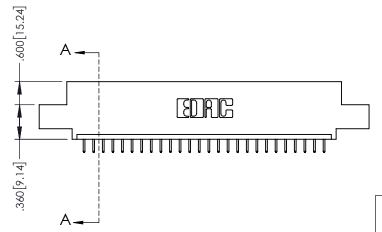

**Contact Code 558** Contact Code 559 **Contact Code 560** 

- INSULATOR MATERIAL: THERMOPLASTIC POLYESTER, UL 94V-0 DAP MATERIAL AVAILABLE UPON REQUEST
- CONTACT MATERIAL; COPPER ALLOY

CONTACT PLATING: GOLD ON THE MATING AREA, TIN PLATING ON THE CONTACT TAILS, NICKEL UNDERPLATE