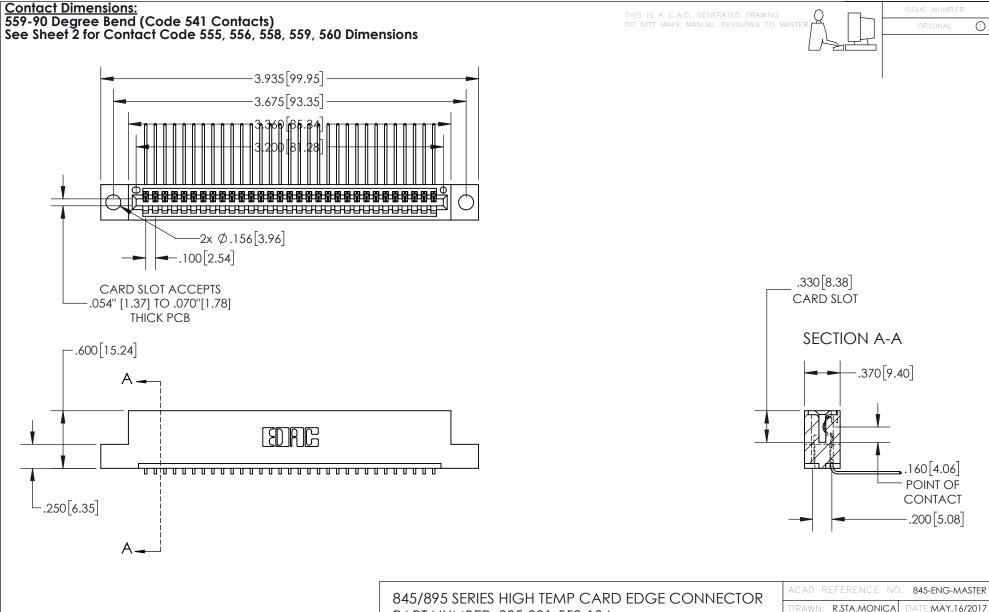

- INSULATOR MATERIAL: THERMOPLASTIC, UL 94V-0
- CONTACT MATERIAL; COPPER TIN ALLOY
  CONTACT PLATING: GOLD ON THE MATING AREA, TIN PLATING
  ON THE CONTACT TAILS, NICKEL UNDERPLATE

| 845/895 SERIES HIGH TEMP CARD EDGE CONNEC | CTOR |
|-------------------------------------------|------|
| PART NUMBER: 895-031-559-104              |      |

YOUR CONNECTION TO QUALITY & SERVICE

| ACAD REFERENCE NO. 845-ENG-MASTER |              |  |
|-----------------------------------|--------------|--|
| DRAWN: R.STA.MONICA DATE:MAY.1    |              |  |
| CHECKED:                          | DATE:        |  |
| SCALE: 1:1                        | SHEET 1 OF 2 |  |
| DRAWING NUMBER                    | ISSUE        |  |
| 845-ENG-MASTER                    | 1            |  |