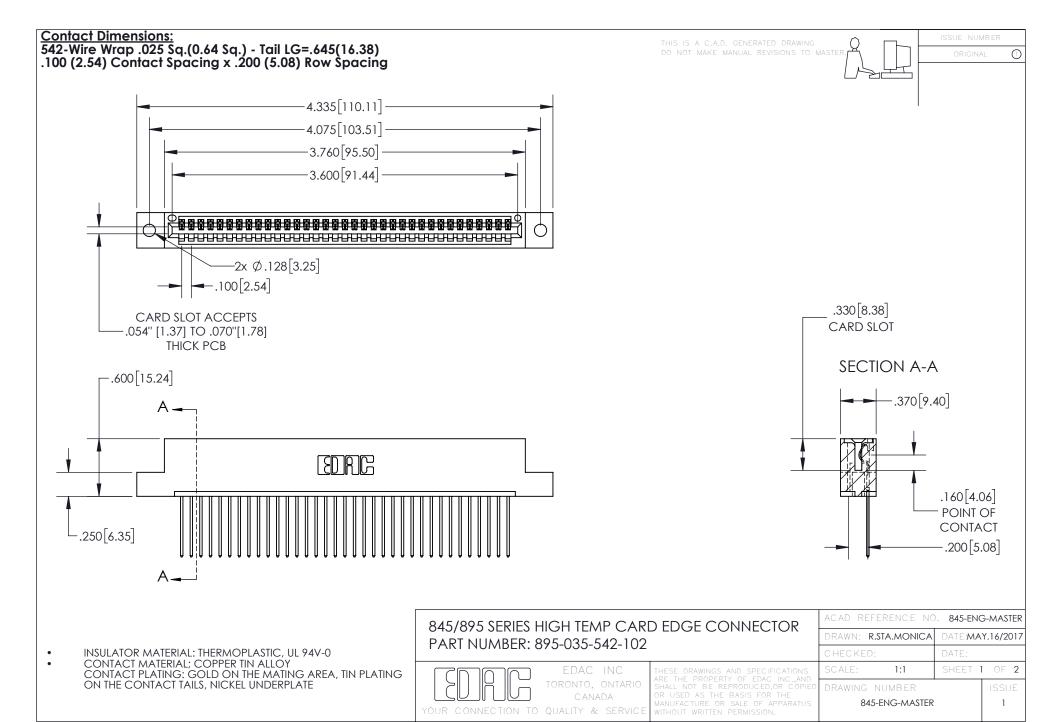

INSULATOR MATERIAL: THERMOPLASTIC POLYESTER, UL 94V-0 DAP MATERIAL AVAILABLE UPON REQUEST

**Contact Code 558** 

CONTACT MATERIAL; COPPER ALLOY CONTACT PLATING: GOLD ON THE MATING AREA, TIN PLATING ON THE CONTACT TAILS, NICKEL UNDERPLATE

## 845/895 SERIES HIGH TEMP CARD EDGE CONNECTOR CONTACT CODE 555,556,558,559,560 DIMENSIONS

YOUR CONNECTION TO QUALITY & SERVICE

Contact Code 559

|   | ACAD REFERENCE NO. 845-ENG-MASTER |                  |  |
|---|-----------------------------------|------------------|--|
|   | DRAWN: R.STA.MONICA               | DATE:MAY.16/2017 |  |
|   | CHECKED:                          | DATE:            |  |
|   | SCALE: 1:1                        | SHEET 2 OF 2     |  |
| D | DRAWING NUMBER                    | ISSUE            |  |

Contact Code 560

845-ENG-MASTER