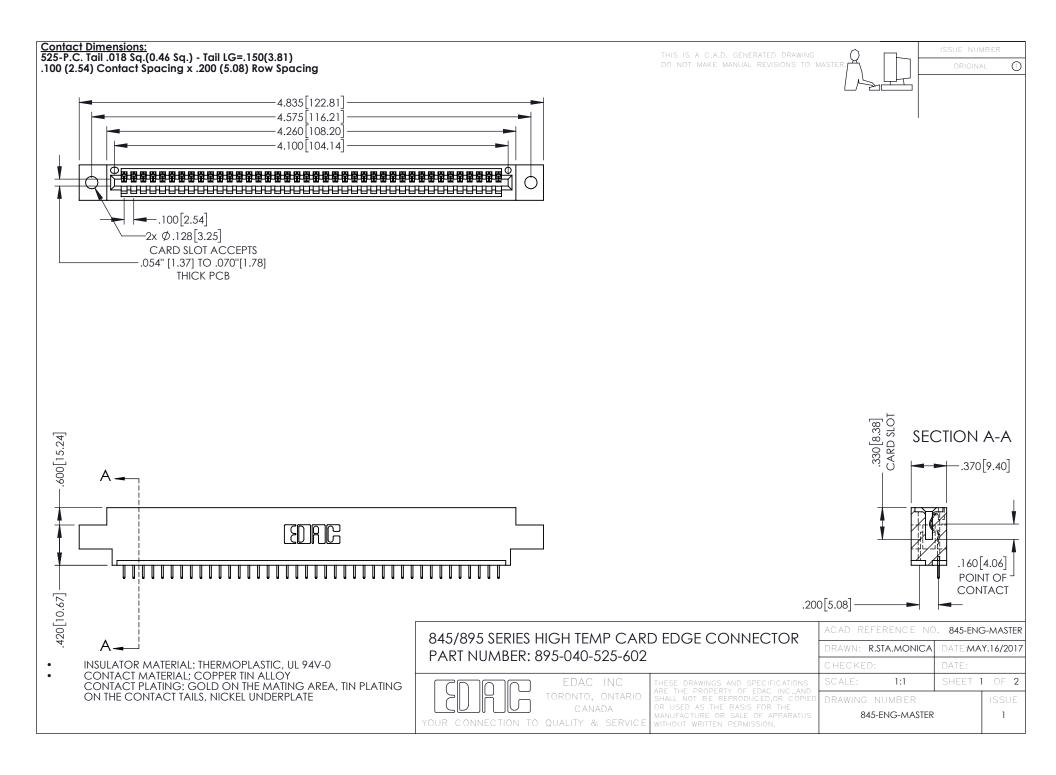

- INSULATOR MATERIAL: THERMOPLASTIC POLYESTER, UL 94V-0 DAP MATERIAL AVAILABLE UPON REQUEST
- CONTACT MATERIAL; COPPER ALLOY

**Contact Code 558** 

CONTACT PLATING: GOLD ON THE MATING AREA, TIN PLATING ON THE CONTACT TAILS, NICKEL UNDERPLATE

## 845/895 SERIES HIGH TEMP CARD EDGE CONNECTOR CONTACT CODE 555,556,558,559,560 DIMENSIONS

YOUR CONNECTION TO QUALITY & SERVICE

Contact Code 559

|   | ACAD REFERENCE NO   | . 845-ENG-MASTER |
|---|---------------------|------------------|
|   | DRAWN: R.STA.MONICA | DATE:MAY.16/2017 |
|   | CHECKED:            | DATE:            |
|   | SCALE: 1:1          | SHEET 2 OF 2     |
| D | DRAWING NUMBER      | ISSUE            |

Contact Code 560

845-ENG-MASTER