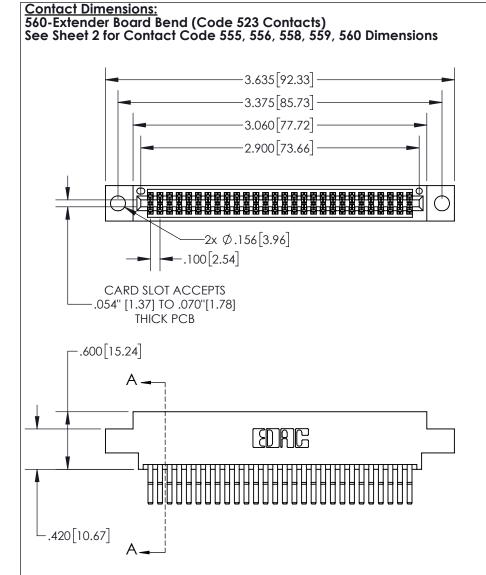

845/895 SERIES HIGH TEMP CARD EDGE CONNECTOR PART NUMBER: 895-056-560-804 INSULATOR MATERIAL: THERMOPLASTIC, UL 94V-0

YOUR CONNECTION TO QUALITY & SERVICE

1:1 SHEET 1 OF 2 845-ENG-MASTER

DRAWN: R.STA.MONICA

845-ENG-MASTER

DATE:MAY.16/2017

CONTACT MATERIAL; COPPER TIN ALLOY CONTACT PLATING: GOLD ON THE MATING AREA, TIN PLATING ON THE CONTACT TAILS, NICKEL UNDERPLATE

- INSULATOR MATERIAL: THERMOPLASTIC POLYESTER, UL 94V-0 DAP MATERIAL AVAILABLE UPON REQUEST
- CONTACT MATERIAL; COPPER ALLOY

CONTACT PLATING: GOLD ON THE MATING AREA, TIN PLATING ON THE CONTACT TAILS, NICKEL UNDERPLATE