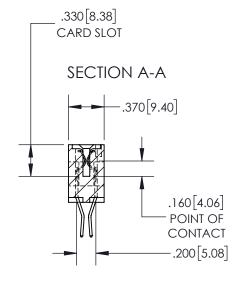

## 845/895 SERIES HIGH TEMP CARD EDGE CONNECTOR CONTACT CODE 555,556,558,559,560 DIMENSIONS

YOUR CONNECTION TO QUALITY & SERVICE

|   | ACAD REFERENCE NO   | . 845-ENG-MASTER |
|---|---------------------|------------------|
|   | DRAWN: R.STA.MONICA | DATE:MAY.16/2017 |
|   | CHECKED:            | DATE:            |
|   | SCALE: 1:1          | SHEET 2 OF 2     |
| D | DRAWING NUMBER      | ISSUE            |