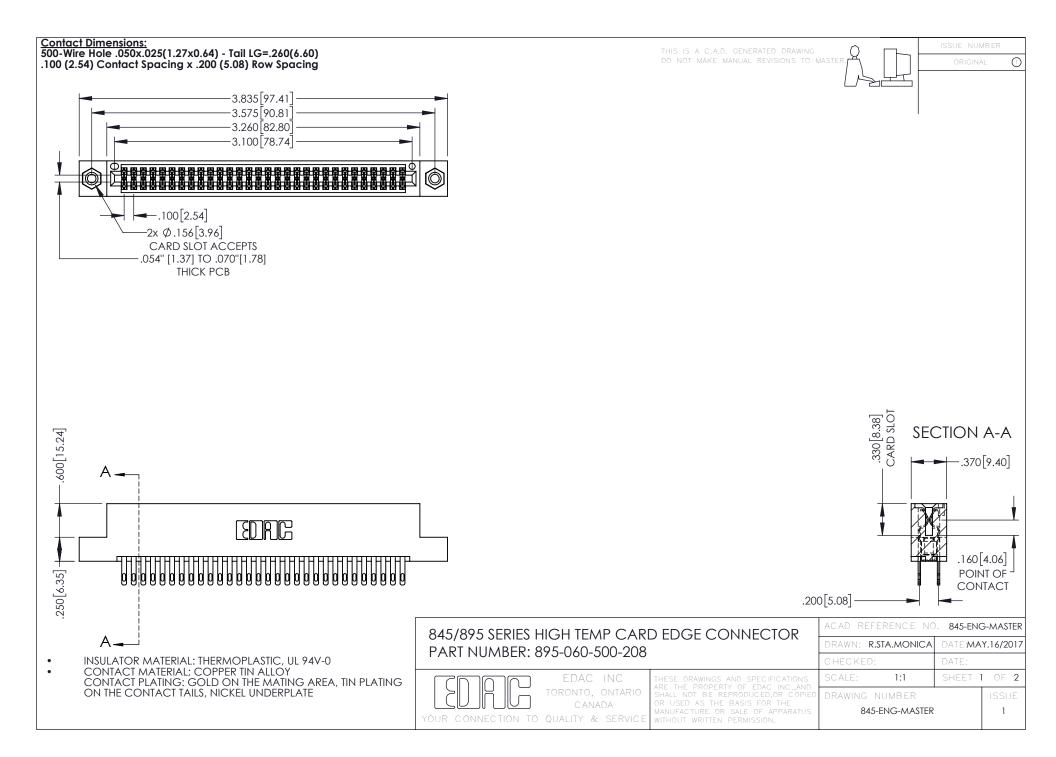

- INSULATOR MATERIAL: THERMOPLASTIC POLYESTER, UL 94V-0 DAP MATERIAL AVAILABLE UPON REQUEST
- CONTACT MATERIAL; COPPER ALLOY

**Contact Code 558** 

CONTACT PLATING: GOLD ON THE MATING AREA, TIN PLATING ON THE CONTACT TAILS, NICKEL UNDERPLATE

## 845/895 SERIES HIGH TEMP CARD EDGE CONNECTOR CONTACT CODE 555,556,558,559,560 DIMENSIONS

YOUR CONNECTION TO QUALITY & SERVICE

Contact Code 559

|   | ACAD REFERENCE NO   | . 845-ENG-MASTER |
|---|---------------------|------------------|
|   | DRAWN: R.STA.MONICA | DATE:MAY.16/2017 |
|   | CHECKED:            | DATE:            |
|   | SCALE: 1:1          | SHEET 2 OF 2     |
| D | DRAWING NUMBER      | ISSUE            |