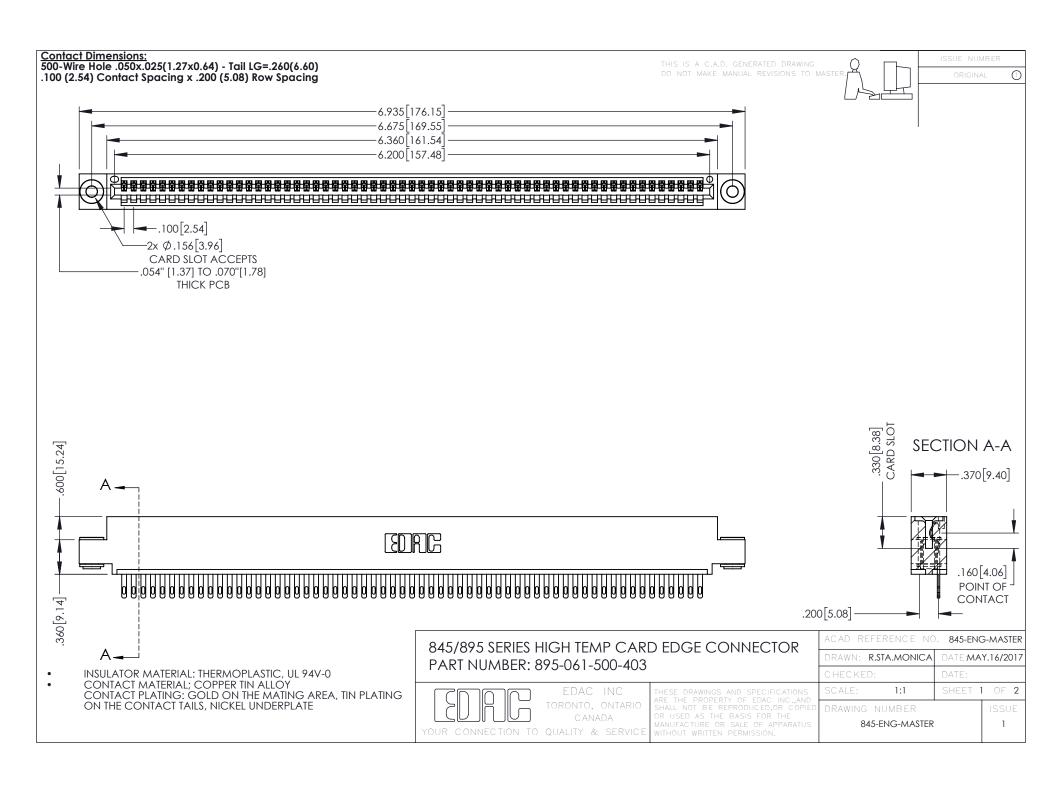

## 845/895 SERIES HIGH TEMP CARD EDGE CONNECTOR CONTACT CODE 555,556,558,559,560 DIMENSIONS

YOUR CONNECTION TO QUALITY & SERVICE

|   | ACAD REFERENCE NO. 845-ENG-MASTER |                  |
|---|-----------------------------------|------------------|
|   | DRAWN: R.STA.MONICA               | DATE:MAY.16/2017 |
|   | CHECKED:                          | DATE:            |
|   | SCALE: 1:1                        | SHEET 2 OF 2     |
| D | DRAWING NUMBER                    | ISSUE            |