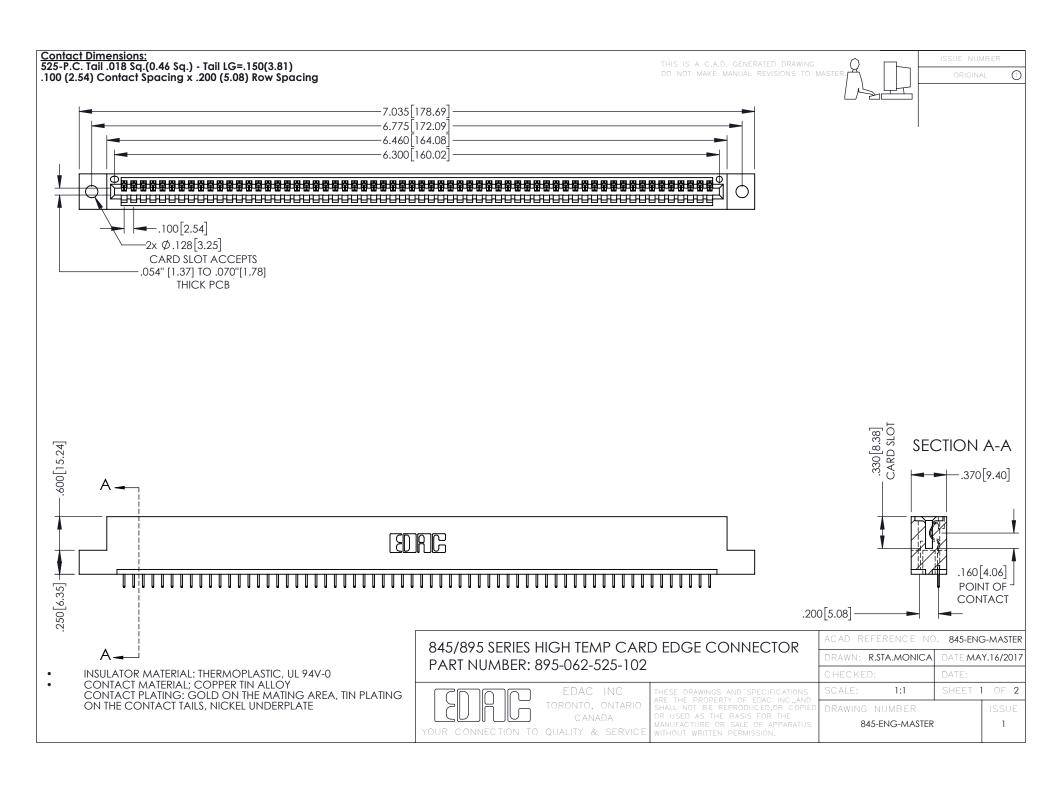

**Contact Code 558** Contact Code 559 Contact Code 560

- INSULATOR MATERIAL: THERMOPLASTIC POLYESTER, UL 94V-0 DAP MATERIAL AVAILABLE UPON REQUEST
- CONTACT MATERIAL; COPPER ALLOY

CONTACT PLATING: GOLD ON THE MATING AREA, TIN PLATING ON THE CONTACT TAILS, NICKEL UNDERPLATE

## 845/895 SERIES HIGH TEMP CARD EDGE CONNECTOR CONTACT CODE 555,556,558,559,560 DIMENSIONS

YOUR CONNECTION TO QUALITY & SERVICE

|   | ACAD REFERENCE NO. 845-ENG-MASTER |                  |
|---|-----------------------------------|------------------|
|   | DRAWN: R.STA.MONICA               | DATE:MAY.16/2017 |
|   | CHECKED:                          | DATE:            |
|   | SCALE: 1:1                        | SHEET 2 OF 2     |
| D | DRAWING NUMBER                    | ISSUE            |

845-ENG-MASTER