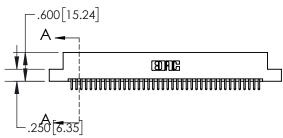

DRAWN: R.STA.MONICA DATE:MAY.16/2017 1:2 SHEET 1 OF 2 845-ENG-MASTER

845-ENG-MASTER

1

.330[8.38] **CARD SLOT** .370 9.40 SECTION A-A .160[4.06] POINT OF **CONTACT -**.200 [5.08]

|                                                   | CK PCB |
|---------------------------------------------------|--------|
| <u></u> .600[15                                   | 5.24]  |
| A -                                               |        |
| <del>                                      </del> |        |