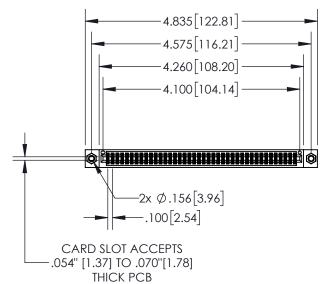

## **Contact Dimensions:**

520-P.C. Tail .030x.018(0.76x0.46) - Tail LG=.175(4.45) .100 (2.54) Contact Spacing x .200 (5.08) Row Spacing

- 845/895 SERIES HIGH TEMP CARD EDGE CONNECTOR PART NUMBER: 895-080-520-207
- CANADA YOUR CONNECTION TO QUALITY & SERVICE

DRAWN: R.STA.MONICA DATE:MAY.16/2017 1:2 SHEET 1 OF 2 845-ENG-MASTER

845-ENG-MASTER

1

.330[8.38] **CARD SLOT** .370 9.40 SECTION A-A .160[4.06] POINT OF **CONTACT -**.200 [5.08]

|                                                   | CK PCB |
|---------------------------------------------------|--------|
| <u></u> .600[15                                   | 5.24]  |
| A -                                               |        |
| <del>                                      </del> |        |