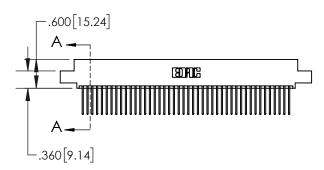

1

|            | .330[8.38]<br>CARD SLOT           |  |  |
|------------|-----------------------------------|--|--|
| -          | .370[9.40]                        |  |  |
|            | SECTION A-A                       |  |  |
| .150 [3.8] | .160[4.06]<br>POINT OF<br>CONTACT |  |  |
|            | <b></b> .200[5.08]                |  |  |

## 845/895 SERIES HIGH TEMP CARD EDGE CONNECTOR CONTACT CODE 555,556,558,559,560 DIMENSIONS

YOUR CONNECTION TO QUALITY & SERVICE

|   | ACAD REFERENCE NO   | . 845-ENG-MASTER |
|---|---------------------|------------------|
|   | DRAWN: R.STA.MONICA | DATE:MAY.16/2017 |
|   | CHECKED:            | DATE:            |
|   | SCALE: 1:1          | SHEET 2 OF 2     |
| D | DRAWING NUMBER      | ISSUE            |