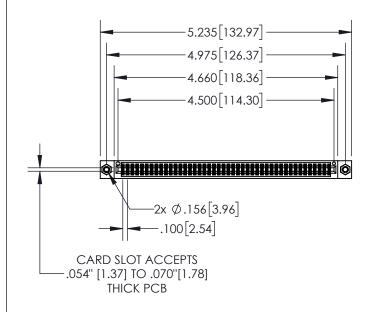

| 845/895 SERIES HIGH TEMP CARD EDGE CONNECTOR |
|----------------------------------------------|
| PART NUMBER: 895-088-540-508                 |

| ACAD REFERENCE NO. 845-ENG-MASTER |                  |      |  |  |
|-----------------------------------|------------------|------|--|--|
| DRAWN: R.STA.MONICA               | DATE:MAY.16/2017 |      |  |  |
| CHECKED:                          | DATE:            |      |  |  |
| SCALE: 1:2                        | SHEET 1          | OF 2 |  |  |
| DRAWING NUMBER                    | ISSUE            |      |  |  |
| 845-ENG-MASTER                    | 1                |      |  |  |