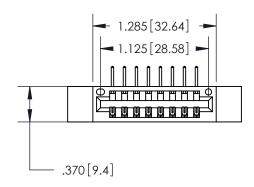

<u>Contact Dimensions:</u>
558-90 Degree Bend (Code 541 Contacts)
See Sheet 2 for Contact Code 555, 556, 558, 559, 560 Dimensions

THIS IS A C.A.D. GENERATED DRAWING DO NOT MAKE MANUAL REVISIONS TO MASTER.

846/896 SERIES HIGH TEMP CARD EDGE CONNECTOR PART NUMBER: 896-008-558-112

**EDAC INC** TORONTO, ONTARIO CANADA

THESE DRAWINGS AND SPECIFICATIONS ARE THE PROPERTY OF EDAC INC., AND SHALL NOT BE REPRODUCED, OR COPIED OR USED AS THE BASIS FOR THE MANUFACTURE OR SALE OF APPARATUS WITHOUT WRITTEN PERMISSION.