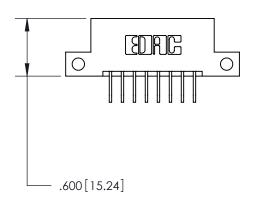

846/896 SERIES HIGH TEMP CARD EDGE CONNECTOR PART NUMBER: 896-008-558-112

**EDAC INC** TORONTO, ONTARIO CANADA

THESE DRAWINGS AND SPECIFICATIONS ARE THE PROPERTY OF EDAC INC., AND SHALL NOT BE REPRODUCED, OR COPIED OR USED AS THE BASIS FOR THE MANUFACTURE OR SALE OF APPARATUS WITHOUT WRITTEN PERMISSION.