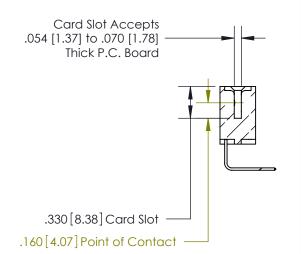

**Contact Code 558** 

## 846/896 SERIES HIGH TEMP CARD EDGE CONNECTOR CONTACT CODE 555,556,558,559,560 DIMENSIONS

.150 [3.81]

YOUR CONNECTION TO QUALITY & SERVICE

**Contact Code 559** 

**EDAC INC** TORONTO, ONTARIO CANADA

THESE DRAWINGS AND SPECIFICATIONS ARE THE PROPERTY OF EDAC INC.,AND SHALL NOT BE REPRODUCED, OR COPIED OR USED AS THE BASIS FOR THE MANUFACTURE OR SALE OF APPARATUS WITHOUT WRITTEN PERMISSION.