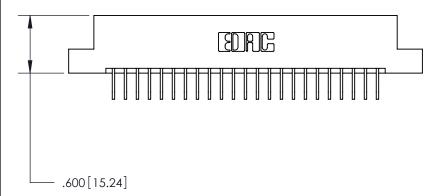

THIS IS A C.A.D. GENERATED DRAWING

ISSUE NUMBER ORIGINAL

INSULATOR MATERIAL: THERMOPLASTIC POLYESTER, UL 94V-0 CONTACT MATERIAL; COPPER, NICKEL, TIN ALLOY CA-725

CONTACT PLATING: GOLD ON THE MATING AREA, TIN-LEAD

ON THE CONTACT TAILS, NICKEL UNDERPLATE

Thick P.C. Board .330 [8.38] Card Slot .160 [4.07] Point of Contact -

Card Slot Accepts .054 [1.37] to .070 [1.78]

846/896 SERIES HIGH TEMP CARD EDGE CONNECTOR PART NUMBER: 896-023-558-107