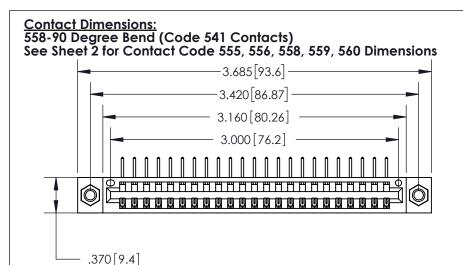

THIS IS A C.A.D. GENERATED DRAWING

ISSUE NUMBER ORIGINAL

INSULATOR MATERIAL: THERMOPLASTIC POLYESTER, UL 94V-0 CONTACT MATERIAL; COPPER, NICKEL, TIN ALLOY CA-725

CONTACT PLATING: GOLD ON THE MATING AREA, TIN-LEAD

ON THE CONTACT TAILS, NICKEL UNDERPLATE

Thick P.C. Board .330 [8.38] Card Slot .160 [4.07] Point of Contact -

Card Slot Accepts .054 [1.37] to .070 [1.78]

846/896 SERIES HIGH TEMP CARD EDGE CONNECTOR PART NUMBER: 896-023-558-107