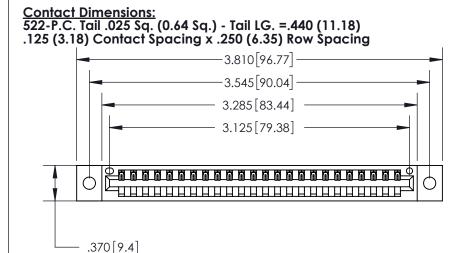

THIS IS A C.A.D. GENERATED DRAWING DO NOT MAKE MANUAL REVISIONS TO MASTER.

ISSUE NUMBER

ORIGINAL

Card Slot Accepts .054 [1.37] to .070 [1.78] Thick P.C. Board .330 [8.38] Card Slot .160 [4.07] Point of Contact -

INSULATOR MATERIAL: THERMOPLASTIC POLYESTER, UL 94V-0 CONTACT MATERIAL; COPPER, NICKEL, TIN ALLOY CA-725

CONTACT PLATING: GOLD ON THE MATING AREA, TIN-LEAD ON THE CONTACT TAILS, NICKEL UNDERPLATE

846/896 SERIES HIGH TEMP CARD EDGE CONNECTOR PART NUMBER: 896-024-522-102