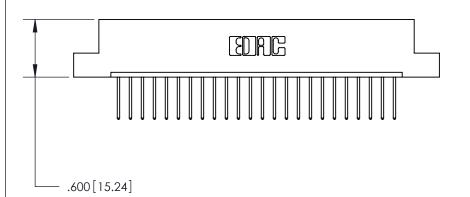

THIS IS A C.A.D. GENERATED DRAWING DO NOT MAKE MANUAL REVISIONS TO MASTER.

ISSUE NUMBER

.165[4.19]

.375 [9.54]

ORIGINAL

1

.060 [1.52] .125(3.18) to .210(5.33) **Outside Tails** .125(3.18) to .210(5.33) **Outside Tails** 

**Contact Code 560** 

INSULATOR MATERIAL: THERMOPLASTIC POLYESTER, UL 94V-0 CONTACT MATERIAL; COPPER, NICKEL, TIN ALLOY CA-725 CONTACT PLATING: GOLD ON THE MATING AREA, TIN-LEAD ON THE CONTACT TAILS, NICKEL UNDERPLATE