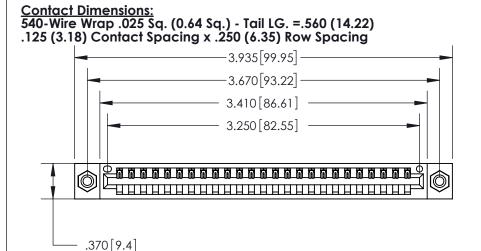

INSULATOR MATERIAL: THERMOPLASTIC POLYESTER, UL 94V-0 CONTACT MATERIAL; COPPER, NICKEL, TIN ALLOY CA-725

CONTACT PLATING: GOLD ON THE MATING AREA, TIN-LEAD

ON THE CONTACT TAILS, NICKEL UNDERPLATE

846/896 SERIES HIGH TEMP CARD EDGE CONNECTOR PART NUMBER: 896-025-540-108

YOUR CONNECTION TO QUALITY & SERVICE

**EDAC INC** TORONTO, ONTARIO CANADA

THESE DRAWINGS AND SPECIFICATIONS ARE THE PROPERTY OF EDAC INC.,AND SHALL NOT BE REPRODUCED, OR COPIED OR USED AS THE BASIS FOR THE MANUFACTURE OR SALE OF APPARATUS WITHOUT WRITTEN PERMISSION.

| ACAD REFERENCE NO. |     | 846-ENG-MASTER   |       |
|--------------------|-----|------------------|-------|
| DRAWN: J.LEE       |     | DATE: APR. 22/09 |       |
| CHECKED:           |     | DATE:            |       |
| SCALE:             | 1:1 | SHEET 1          | OF 2  |
| DRAWING NUMBER     |     |                  | ISSUE |
| 846-ENG-MASTER     |     |                  | 1     |