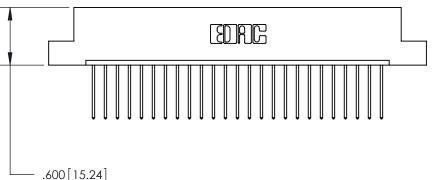

INSULATOR MATERIAL: THERMOPLASTIC POLYESTER, UL 94V-0 CONTACT MATERIAL; COPPER, NICKEL, TIN ALLOY CA-725

CONTACT PLATING: GOLD ON THE MATING AREA, TIN-LEAD

ON THE CONTACT TAILS, NICKEL UNDERPLATE

846/896 SERIES HIGH TEMP CARD EDGE CONNECTOR PART NUMBER: 896-025-540-108

YOUR CONNECTION TO QUALITY & SERVICE

**EDAC INC** TORONTO, ONTARIO CANADA

THESE DRAWINGS AND SPECIFICATIONS ARE THE PROPERTY OF EDAC INC.,AND SHALL NOT BE REPRODUCED, OR COPIED OR USED AS THE BASIS FOR THE MANUFACTURE OR SALE OF APPARATUS WITHOUT WRITTEN PERMISSION.

| ACAD REFERENCE NO. |     | 846-ENG-MASTER   |       |
|--------------------|-----|------------------|-------|
| DRAWN: J.LEE       |     | DATE: APR. 22/09 |       |
| CHECKED:           |     | DATE:            |       |
| SCALE:             | 1:1 | SHEET 1          | OF 2  |
| DRAWING NUMBER     |     |                  | ISSUE |
| 846-ENG-MASTER     |     |                  | 1     |