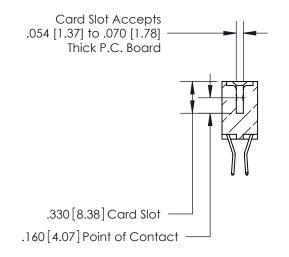

**Contact Code 560** 

INSULATOR MATERIAL: THERMOPLASTIC POLYESTER, UL 94V-0 CONTACT MATERIAL; COPPER, NICKEL, TIN ALLOY CA-725 CONTACT PLATING: GOLD ON THE MATING AREA, TIN-LEAD ON THE CONTACT TAILS, NICKEL UNDERPLATE

**Contact Code 558** 

## 846/896 SERIES HIGH TEMP CARD EDGE CONNECTOR CONTACT CODE 555,556,558,559,560 DIMENSIONS

.150 [3.81]

YOUR CONNECTION TO QUALITY & SERVICE

**Contact Code 559** 

**EDAC INC** TORONTO, ONTARIO CANADA

THESE DRAWINGS AND SPECIFICATIONS ARE THE PROPERTY OF EDAC INC.,AND SHALL NOT BE REPRODUCED, OR COPIED OR USED AS THE BASIS FOR THE MANUFACTURE OR SALE OF APPARATUS WITHOUT WRITTEN PERMISSION.