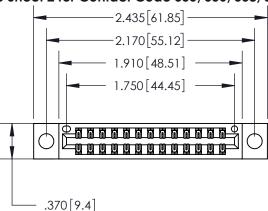

<u>Contact Dimensions:</u> 560-Extender Board Bend (Code 523 Contacts) See Sheet 2 for Contact Code 555, 556, 558, 559, 560 Dimensions

INSULATOR MATERIAL: THERMOPLASTIC POLYESTER, UL 94V-0 CONTACT MATERIAL; COPPER, NICKEL, TIN ALLOY CA-725 CONTACT PLATING: GOLD ON THE MATING AREA, TIN-LEAD ON THE CONTACT TAILS, NICKEL UNDERPLATE

THIS IS A C.A.D. GENERATED DRAWING DO NOT MAKE MANUAL REVISIONS TO MASTER.

ISSUE NUMBER ORIGINAL

846/896 SERIES HIGH TEMP CARD EDGE CONNECTOR PART NUMBER: 896-026-560-804

**EDAC INC** TORONTO, ONTARIO CANADA