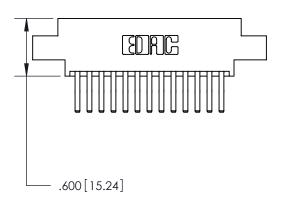

THIS IS A C.A.D. GENERATED DRAWING DO NOT MAKE MANUAL REVISIONS TO MASTER.

ISSUE NUMBER ORIGINAL

846/896 SERIES HIGH TEMP CARD EDGE CONNECTOR PART NUMBER: 896-026-560-804

**EDAC INC** TORONTO, ONTARIO CANADA

THIS IS A C.A.D. GENERATED DRAWING DO NOT MAKE MANUAL REVISIONS TO MASTER.

ISSUE NUMBER

.165[4.19]

.375 [9.54]

ORIGINAL

1

.060 [1.52] .125(3.18) to .210(5.33) **Outside Tails** .125(3.18) to .210(5.33) **Outside Tails** 