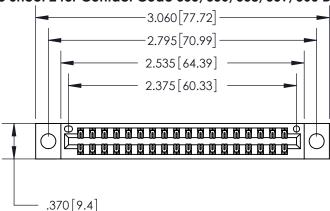

THIS IS A C.A.D. GENERATED DRAWING DO NOT MAKE MANUAL REVISIONS TO MASTER.

ISSUE NUMBER ORIGINAL

846/896 SERIES HIGH TEMP CARD EDGE CONNECTOR PART NUMBER: 896-036-555-204

**EDAC INC** TORONTO, ONTARIO CANADA

THESE DRAWINGS AND SPECIFICATIONS ARE THE PROPERTY OF EDAC INC.,AND SHALL NOT BE REPRODUCED, OR COPIED OR USED AS THE BASIS FOR THE MANUFACTURE OR SALE OF APPARATUS WITHOUT WRITTEN PERMISSION.

| ACAD REFERENCE NO. | 846-ENG-MASTER   |
|--------------------|------------------|
| DRAWN: J.LEE       | DATE: APR. 22/09 |
| CHECKED:           | DATE:            |
| SCALE: 1:1         | SHEET 1 OF 2     |
| DRAWING NUMBER     | ISSUE            |
| 846-FNG-MASTER     | 2 1              |