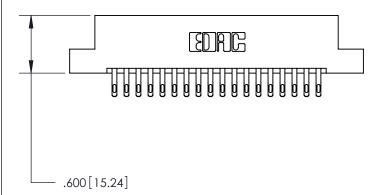

THIS IS A C.A.D. GENERATED DRAWING DO NOT MAKE MANUAL REVISIONS TO MASTER.

ISSUE NUMBER ORIGINAL

846/896 SERIES HIGH TEMP CARD EDGE CONNECTOR PART NUMBER: 896-036-555-204

**EDAC INC** TORONTO, ONTARIO CANADA

THESE DRAWINGS AND SPECIFICATIONS ARE THE PROPERTY OF EDAC INC.,AND SHALL NOT BE REPRODUCED, OR COPIED OR USED AS THE BASIS FOR THE MANUFACTURE OR SALE OF APPARATUS WITHOUT WRITTEN PERMISSION.

| ACAD REFERENCE NO. | 846-ENG-MASTER   |
|--------------------|------------------|
| DRAWN: J.LEE       | DATE: APR. 22/09 |
| CHECKED:           | DATE:            |
| SCALE: 1:1         | SHEET 1 OF 2     |
| DRAWING NUMBER     | ISSUE            |
| 846-FNG-MASTER     | 2 1              |