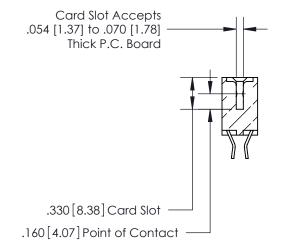

<u>Contact Dimensions:</u> 555-Extender Board Bend (Code 500 Contacts) See Sheet 2 for Contact Code 555, 556, 558, 559, 560 Dimensions

- INSULATOR MATERIAL: THERMOPLASTIC POLYESTER, UL 94V-0 CONTACT MATERIAL; COPPER, NICKEL, TIN ALLOY CA-725
- CONTACT PLATING: GOLD ON THE MATING AREA, TIN-LEAD ON THE CONTACT TAILS, NICKEL UNDERPLATE

**Contact Code 560** 

INSULATOR MATERIAL: THERMOPLASTIC POLYESTER, UL 94V-0 CONTACT MATERIAL; COPPER, NICKEL, TIN ALLOY CA-725 CONTACT PLATING: GOLD ON THE MATING AREA, TIN-LEAD ON THE CONTACT TAILS, NICKEL UNDERPLATE

**Contact Code 558** 

## 846/896 SERIES HIGH TEMP CARD EDGE CONNECTOR CONTACT CODE 555,556,558,559,560 DIMENSIONS

.150 [3.81]

YOUR CONNECTION TO QUALITY & SERVICE

**Contact Code 559** 

**EDAC INC** TORONTO, ONTARIO CANADA

THESE DRAWINGS AND SPECIFICATIONS ARE THE PROPERTY OF EDAC INC.,AND SHALL NOT BE REPRODUCED, OR COPIED OR USED AS THE BASIS FOR THE MANUFACTURE OR SALE OF APPARATUS WITHOUT WRITTEN PERMISSION.