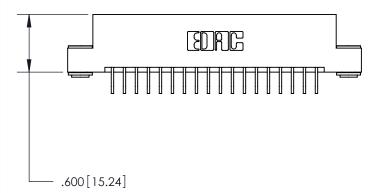

THIS IS A C.A.D. GENERATED DRAWING DO NOT MAKE MANUAL REVISIONS TO MASTER.

Card Slot Accepts .054 [1.37] to .070 [1.78] Thick P.C. Board .330 [8.38] Card Slot

.160 [4.07] Point of Contact —

846/896 SERIES HIGH TEMP CARD EDGE CONNECTOR PART NUMBER: 896-036-559-203

THIS IS A C.A.D. GENERATED DRAWING DO NOT MAKE MANUAL REVISIONS TO MASTER.

ISSUE NUMBER

.165[4.19]

.375 [9.54]

ORIGINAL

1

.060 [1.52] .125(3.18) to .210(5.33) **Outside Tails** .125(3.18) to .210(5.33) **Outside Tails** 