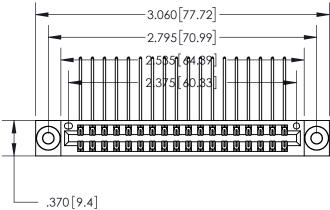

THIS IS A C.A.D. GENERATED DRAWING DO NOT MAKE MANUAL REVISIONS TO MASTER.

Card Slot Accepts .054 [1.37] to .070 [1.78] Thick P.C. Board .330 [8.38] Card Slot

.160 [4.07] Point of Contact —

846/896 SERIES HIGH TEMP CARD EDGE CONNECTOR PART NUMBER: 896-036-559-203