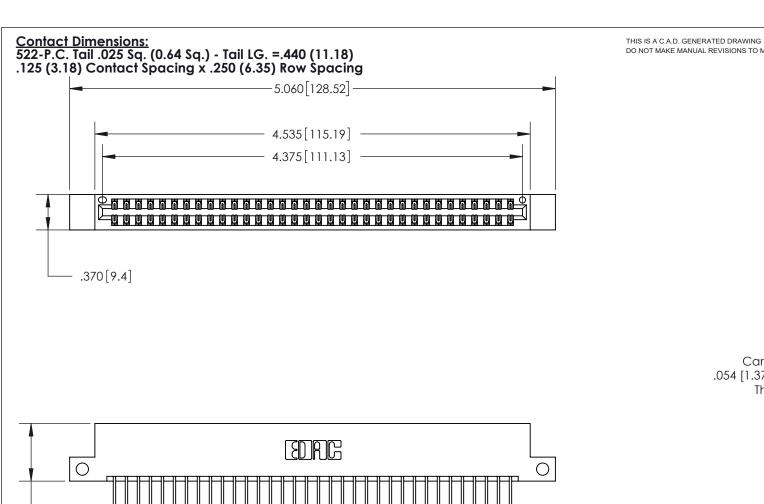

.600 [15.24]

INSULATOR MATERIAL: THERMOPLASTIC POLYESTER, UL 94V-0 CONTACT MATERIAL; COPPER, NICKEL, TIN ALLOY CA-725

CONTACT PLATING: GOLD ON THE MATING AREA, TIN-LEAD

ON THE CONTACT TAILS, NICKEL UNDERPLATE

DO NOT MAKE MANUAL REVISIONS TO MASTER.

ISSUE NUMBER

ORIGINAL

(1)

Card Slot Accepts .054 [1.37] to .070 [1.78] Thick P.C. Board .330 [8.38] Card Slot .160 [4.07] Point of Contact -

ACAD REFERENCE NO.

846/896 SERIES HIGH TEMP CARD EDGE CONNECTOR PART NUMBER: 896-068-522-212