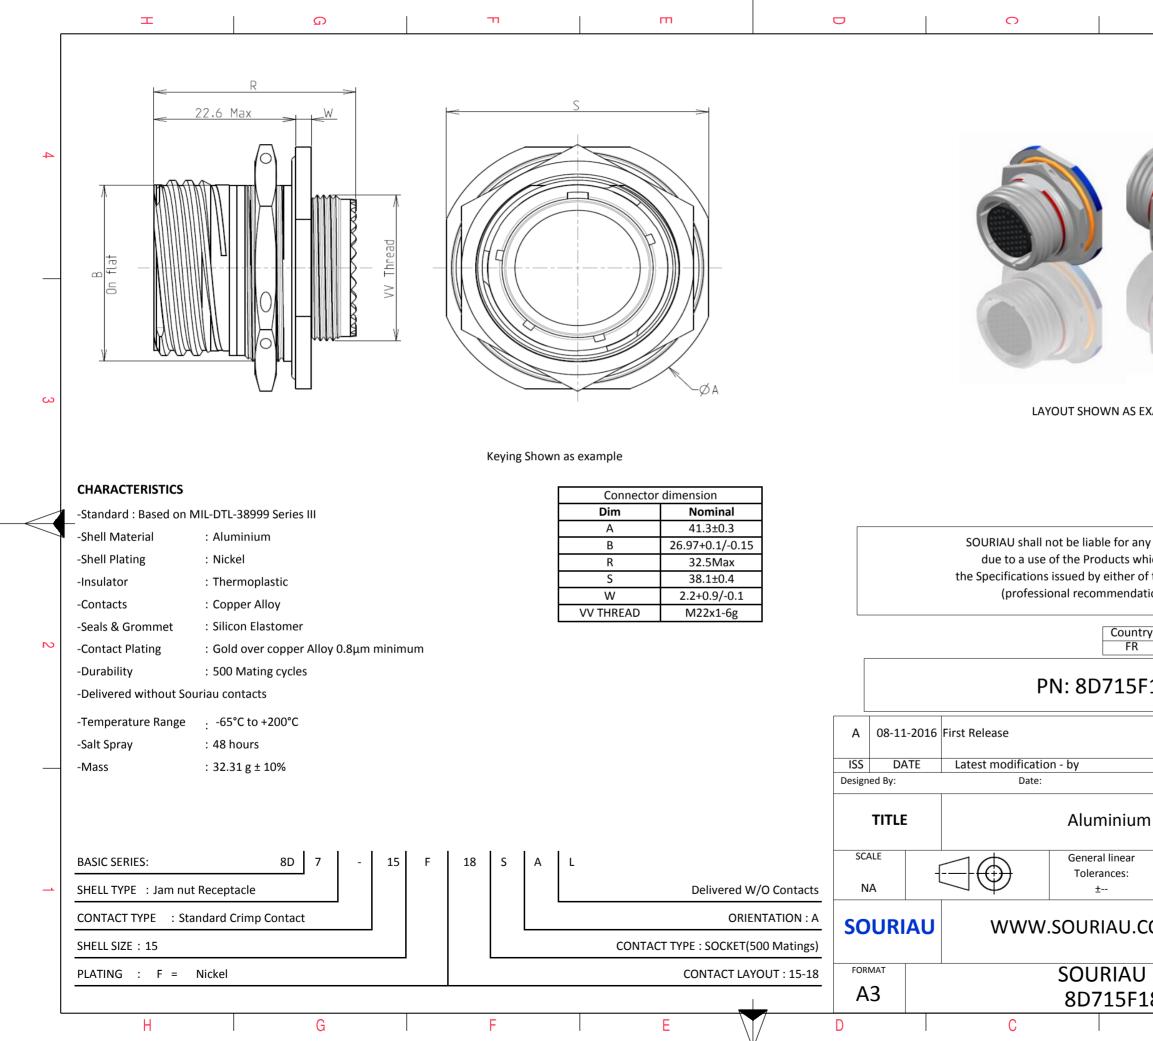

|                                                                                                                         | Φ                    |                              | А                      |        |   |  |  |
|-------------------------------------------------------------------------------------------------------------------------|----------------------|------------------------------|------------------------|--------|---|--|--|
|                                                                                                                         |                      |                              |                        |        |   |  |  |
| ß                                                                                                                       | (d) /