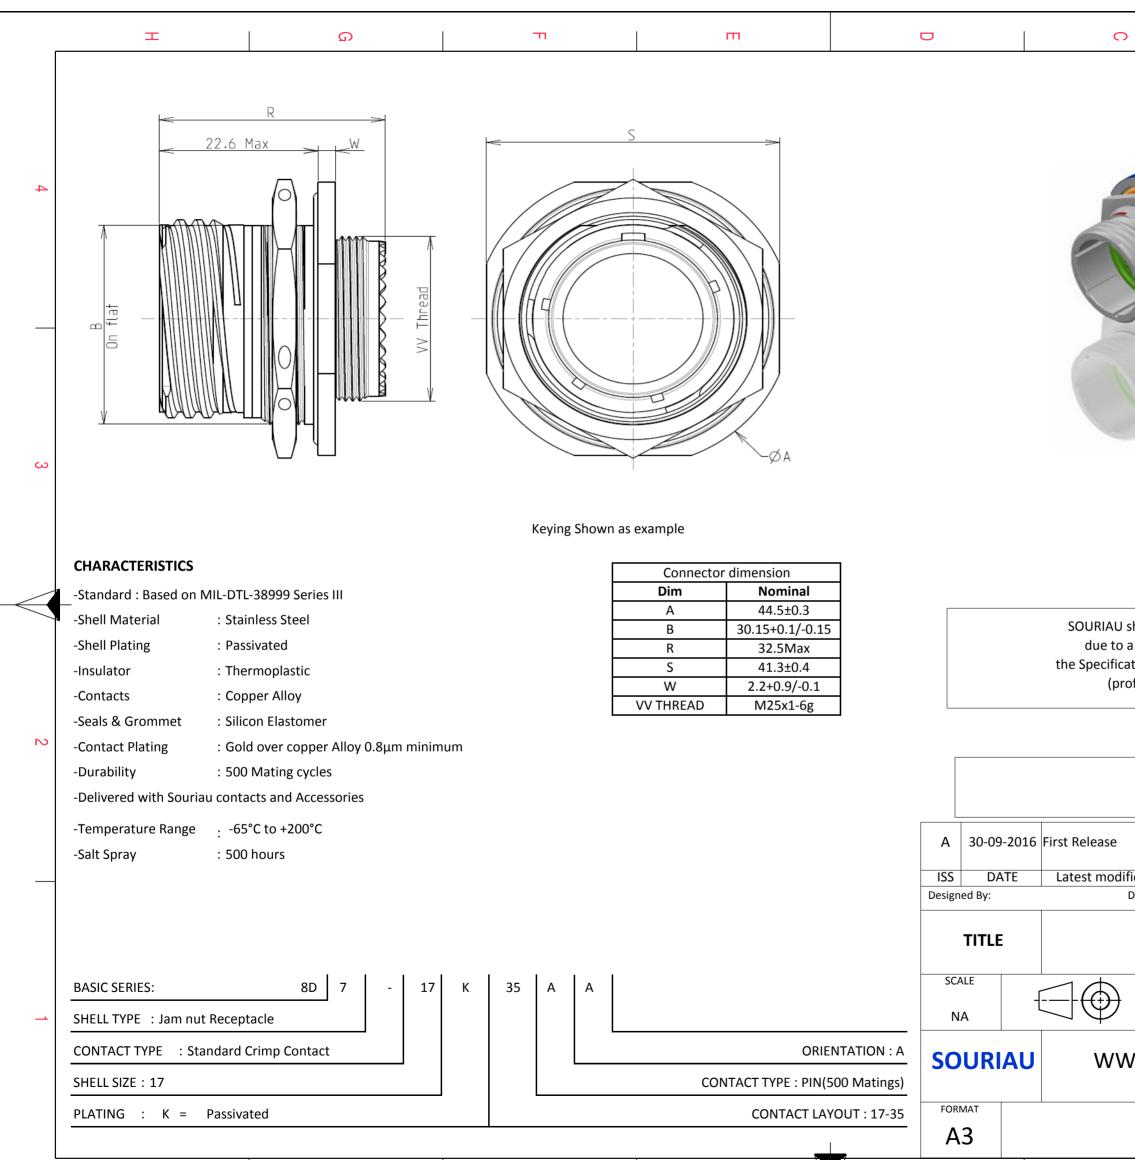

F

Е

D

(

Н

G

| )                         |                                                             |               |                                                                                                         |                                    |   |
|---------------------------|-------------------------------------------------------------|---------------|---------------------------------------------------------------------------------------------------------|------------------------------------|---|
|                           |                                                             | Φ             |                                                                                                         |                                    |   |
|                           |                                                             |               |                                                                                                         |                                    | 4 |
| LAY                       | YOUT SHOWN A                                                | S EXAMPLE     |                                                                                                         |                                    | 3 |
| a use<br>tions<br>ofessio | of the Products<br>issued by eithe<br>onal recommen<br>Cou  | R             | mply with<br>by a third party                                                                           |                                    | 2 |
| ٢                         |                                                             |               |                                                                                                         |                                    |   |
| icatio                    | on - by                                                     |               |                                                                                                         | MOD N°                             |   |
| icatio                    |                                                             | Steel Recepta | CUSTOMER DRAWING                                                                                        | MOD N°                             |   |
| icatio                    |                                                             | r             |                                                                                                         | MOD N°                             | 1 |
| icatio<br>Date:           | Stainless S<br>General linea<br>Tolerances:                 | ır            | NPRDS / PROJECT                                                                                         | operty of<br>uced or               | 1 |
| icatio<br>Date:           | Stainless S<br>General linea<br>Tolerances:<br>±            | ır            | Acle 8D series<br>NPRDS / PROJECT<br>859<br>This document is the pr<br>SOURIAU<br>it must not be reprod | operty of<br>uced or               | 1 |
| ficatio<br>Date:          | Stainless S<br>General linea<br>Tolerances:<br>±<br>SOURIAU | r<br>I.COM    | Acle 8D series<br>NPRDS / PROJECT<br>859<br>This document is the pr<br>SOURIAU<br>it must not be reprod | operty of<br>uced or<br>permission | 1 |