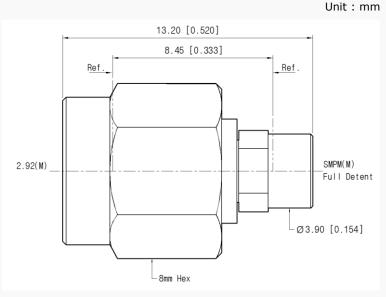

40 GHz
- VSWR : 1.20 : 1(Max) @ 40 GHz
- Stainless steel (passivated)

## Specification

| Scope      | Specification        | AD03M17MS1                        |
|------------|----------------------|-----------------------------------|
| Electrical | Impedance(Ohm)       | 50                                |
|            | Operation Freq.(GHz) | DC to 40 GHz                      |
|            | VSWR (Max)           | 1.20: 1 @ 40 GHz                  |
| Material   | Dielectric           | Special dielectric                |
|            | Center Contact       | Beryllium copper with gold plated |
|            | Body                 | Passivated Stainless Steel        |

\* RoHS Compliant

## **Precision Test Adapters**

## 2.92 mm(M) to SMPM(M)



## Drawing

#### Part No.: AD03M17MS1



### Test Result



#### Frequency : 10 MHz to 40 GHz

sales@with-wave.com 210101\_Ver1.0