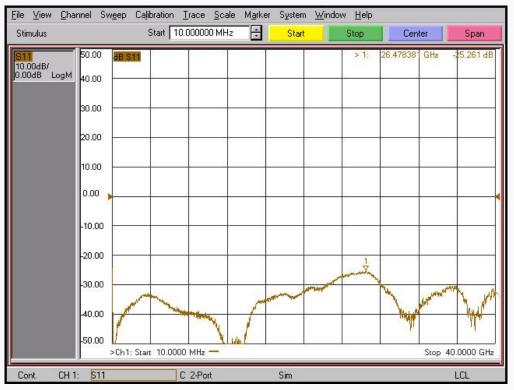

### Test Result

#### Frequency : 10 MHz to 40 GHz

sales@with-wave.com 210101\_Ver1.0