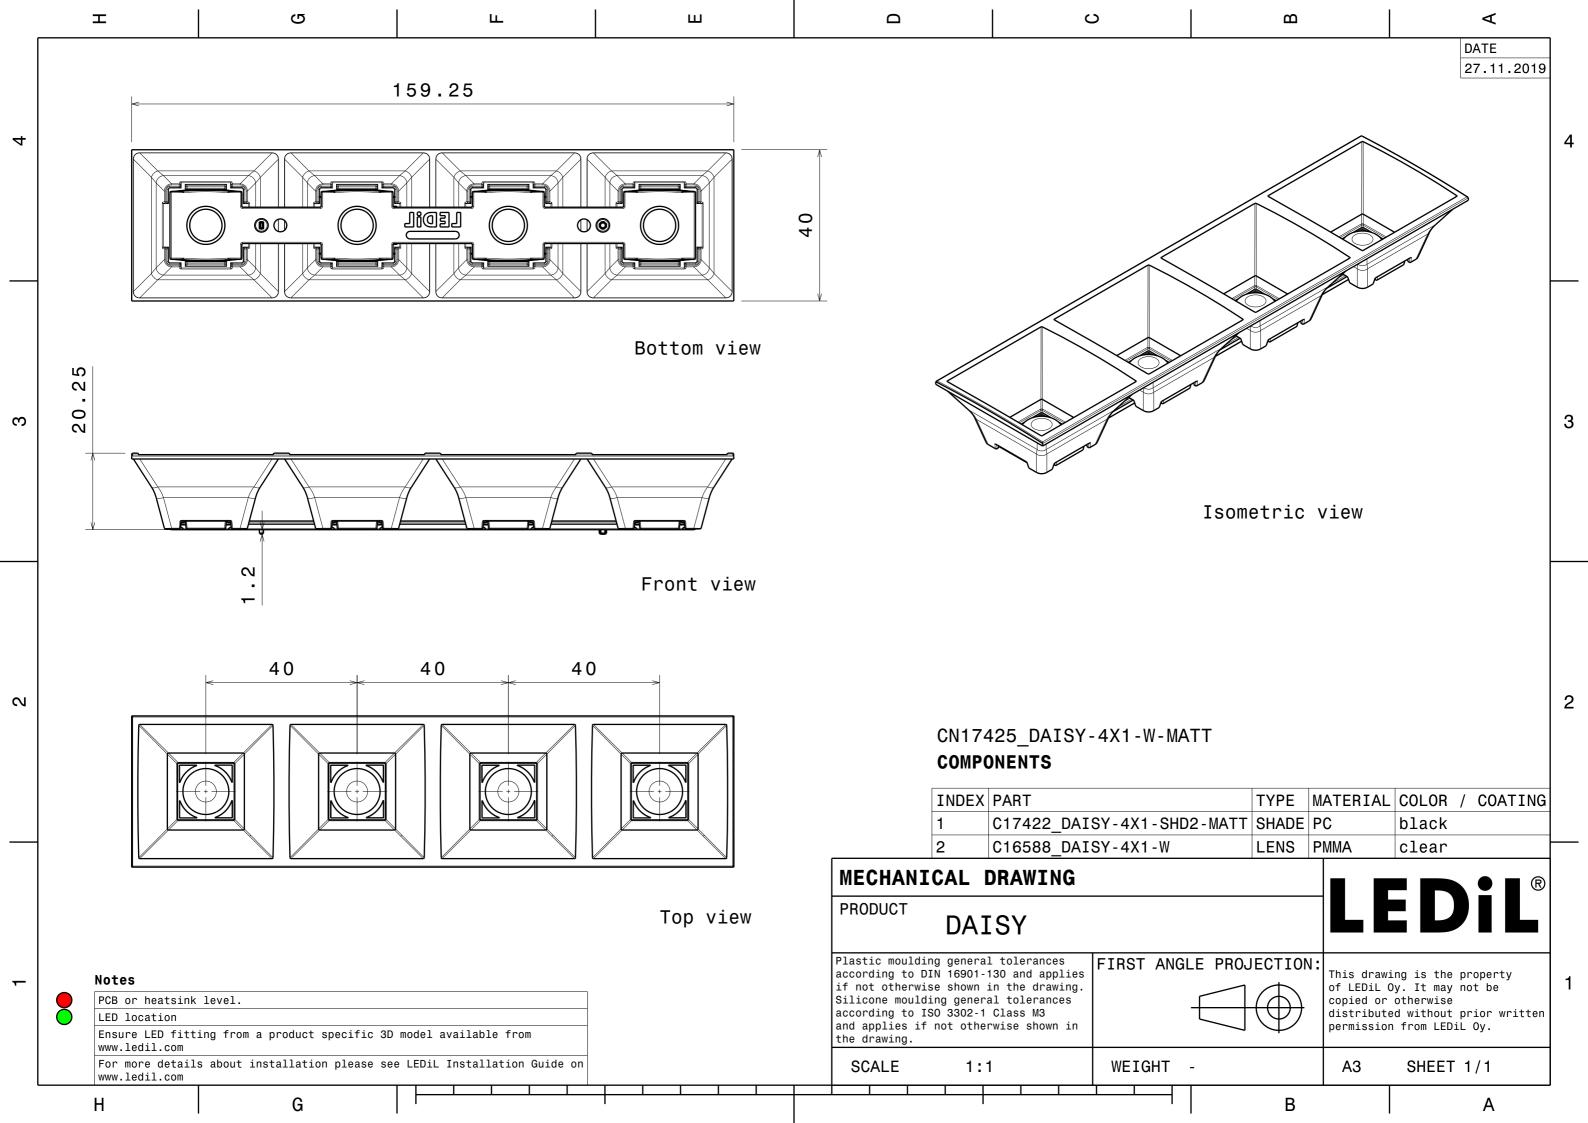

| В                             |                                    |                                                                           | ۲                       |   |
|-------------------------------|------------------------------------|---------------------------------------------------------------------------|-------------------------|---|
| ent LED combinations          |                                    |                                                                           |                         | 4 |
|                               | 0 0                                |                                                                           |                         |   |
| X 5050                        |                                    |                                                                           |                         |   |
|                               | 0 0                                |                                                                           |                         | 3 |
| 5630                          |                                    |                                                                           | 1                       |   |
|                               | 0 0                                |                                                                           |                         |   |
| 2835<br><b>ISY-4X1-W-MATT</b> |                                    |                                                                           |                         | 2 |
| TYPE MAT<br>SHADE PC          |                                    | OLOR /<br>lack                                                            | COATING                 |   |
| LENS PMM                      |                                    | lear                                                                      |                         |   |
|                               |                                    | ED                                                                        |                         |   |
|                               | of LEDiL<br>copied or<br>distribut | ing is the p<br>Oy. It may r<br>otherwise<br>ed without p<br>n from LEDil | not be<br>prior written | 1 |
|                               | A3                                 | SHEET                                                                     | 1/1                     |   |
| В                             |                                    |                                                                           | А                       |   |