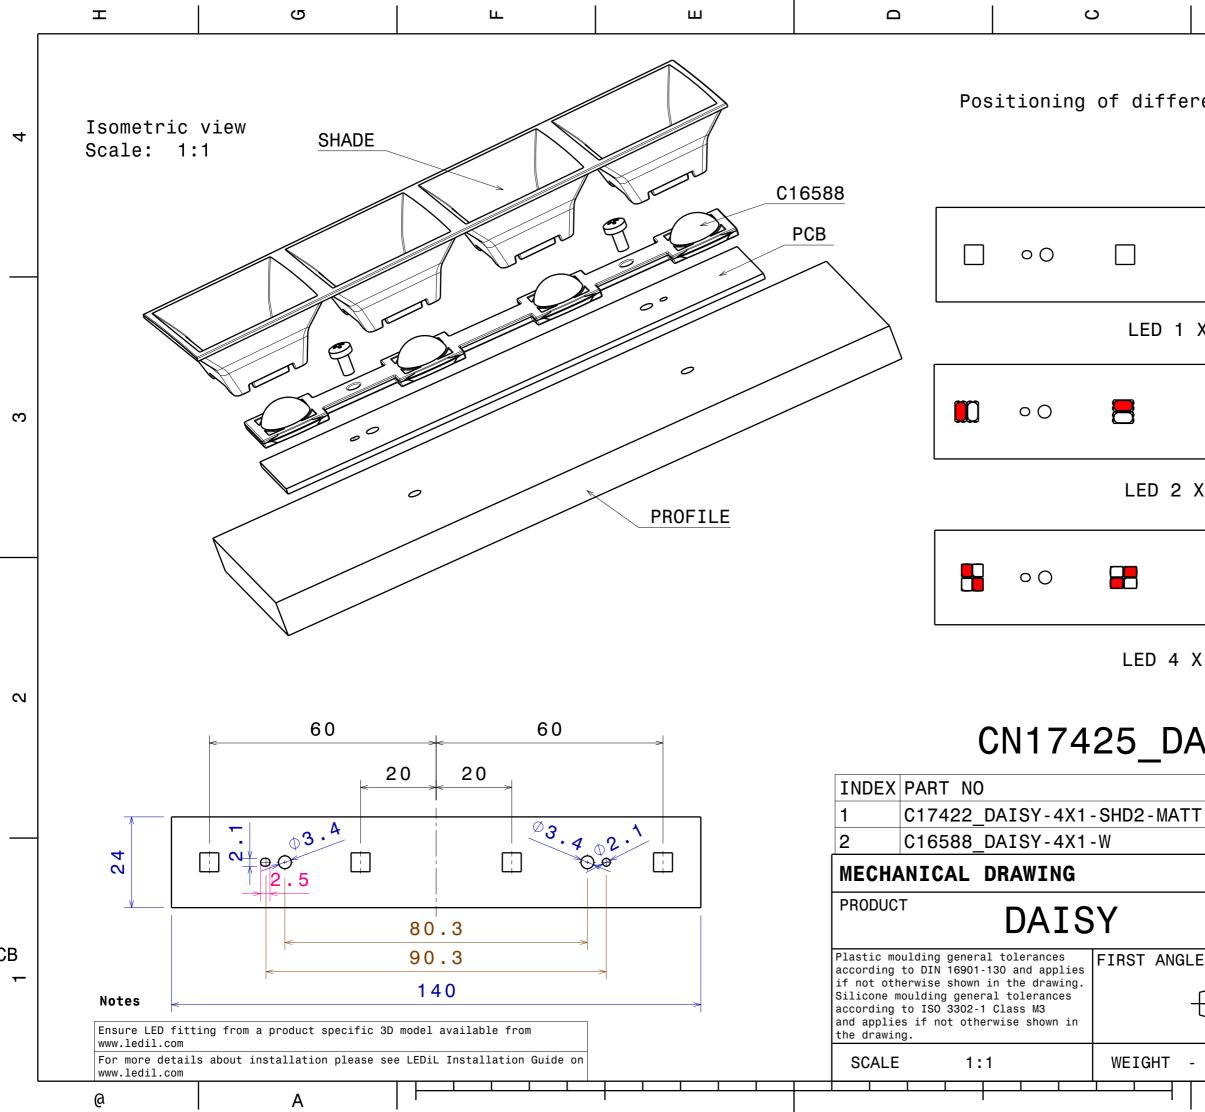

| В                             |                                    |                                                                           | ۲                       |   |
|-------------------------------|------------------------------------|---------------------------------------------------------------------------|-------------------------|---|
| ent LED combinations          |                                    |                                                                           |                         | 4 |
|                               | 0 0                                |                                                                           |                         |   |
| X 5050                        |                                    |                                                                           |                         |   |
|                               | 0 0                                |                                                                           |                         | 3 |
| 5630                          |                                    |                                                                           | 1                       |   |
|                               | 0 0                                |                                                                           |                         |   |
| 2835<br><b>ISY-4X1-W-MATT</b> |                                    |                                                                           |                         | 2 |
| TYPE MAT<br>SHADE PC          |                                    | OLOR /<br>lack                                                            | COATING                 |   |
| LENS PMM                      |                                    | lear                                                                      |                         |   |
|                               |                                    | ED                                                                        |                         |   |
|                               | of LEDiL<br>copied or<br>distribut | ing is the p<br>Oy. It may r<br>otherwise<br>ed without p<br>n from LEDil | not be<br>prior written | 1 |
|                               | A3                                 | SHEET                                                                     | 1/1                     |   |
| В                             |                                    |                                                                           | А                       |   |